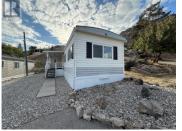

QUICK POSSESSION! This 1 bed, 1 bath mobile home is located in Tumbleweed Mobile Home Park and located close to Oliver downtown, parks, shoppings, medical centers, amenities yet a short drive to Penticton, Osoyoos, and the US Border. This mobile offers an OPEN CONCEPT living/dining/kitchen space with tons of natural light. There's a 4 piece bathroom, covered deck, and storage shed in the back. Electrical was completed in 2024. Maintained and low maintenance yard. Ideal for snowbirds! 55+. No rentals. 1 small pet with park approval. By appointment only. Measurements approximate only - buyer to verify if important. (id:6769)