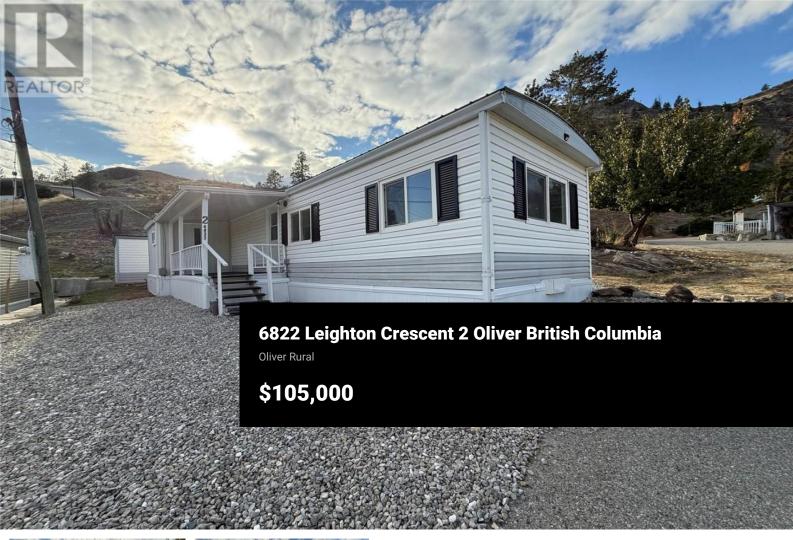

QUICK POSSESSION! This 1 bed, 1 bath mobile home is located in Tumbleweed Mobile Home Park and located close to Oliver downtown, parks, shoppings, medical centers, amenities yet a short drive to Penticton, Osoyoos, and the US Border. This mobile offers an OPEN CONCEPT living/dining/kitchen space with tons of natural light. There's a 4 piece bathroom, covered deck, and storage shed in the back. Electrical was completed in 2024. Maintained and low maintenance yard. Ideal for snowbirds! 55+. No rentals. 1 small pet with park approval. By appointment only. Measurements approximate only - buyer to verify if important. (id:6769)