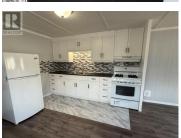

QUICK POSSESSION! This 1 bed, 1 bath mobile home is located in Tumbleweed Mobile Home Park and located close to Oliver downtown, parks, shoppings, medical centers, amenities yet a short drive to Penticton, Osoyoos, and the US Border. This mobile offers an OPEN CONCEPT living/dining/kitchen space with tons of natural light. There's a 4 piece bathroom, covered deck, and storage shed in the back. Electrical was completed in 2024. Maintained and low maintenance yard. Ideal for snowbirds! 55+. No rentals. 1 small pet with park approval. By appointment only. Measurements approximate only - buyer to verify if important. (id:6769)