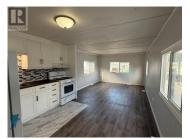

QUICK POSSESSION! This 1 bed, 1 bath mobile home is located in Tumbleweed Mobile Home Park and located close to Oliver downtown, parks, shoppings, medical centers, amenities yet a short drive to Penticton, Osoyoos, and the US Border. This mobile offers an OPEN CONCEPT living/dining/kitchen space with tons of natural light. There's a 4 piece bathroom, covered deck, and storage shed in the back. Electrical was completed in 2024. Maintained and low maintenance yard. Ideal for snowbirds! 55+. No rentals. 1 small pet with park approval. By appointment only. Measurements approximate only - buyer to verify if important. (id:6769)