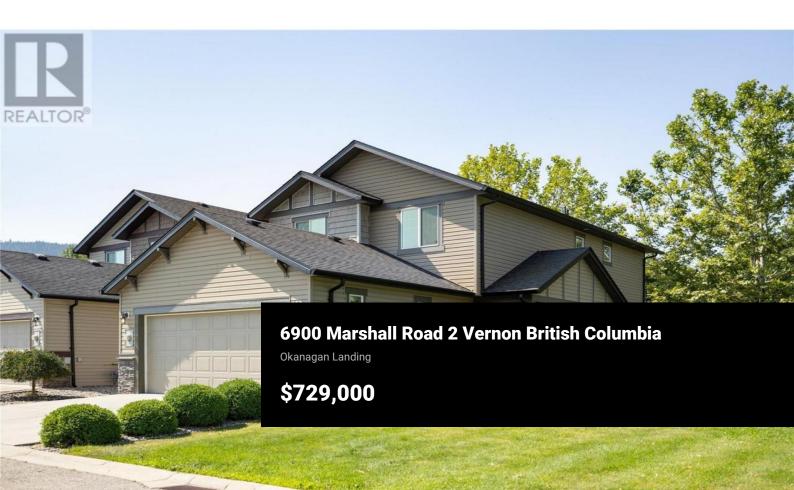

Discover #2 6900 Marshall Road, one of only three detached homes in the highly sought-after Sierra Gardens development. This rare find is situated on a prime corner lot with a large, fenced common area, offering privacy and plenty of space for outdoor activities. This charming home features 3 spacious bedrooms, 3 bathrooms, and a double car garage, perfect for a growing family or those who love to entertain. The bright and open floor plan is designed for modern living, with a well-equipped kitchen, cozy living areas, and ample natural light throughout. Located within walking distance to an array of recreational amenities, including the beach, soccer and baseball fields, a pickleball complex, tennis courts, disc golf, a dog park, and the Marshall Field playground, this home is perfectly positioned for those who enjoy an active lifestyle. Whether you're raising a young family or seeking a vibrant community, this location is second to none. Don't miss the opportunity to own this exceptional home in one of Sierra Gardens' most desirable spots. Schedule your private showing today! (id:6769)