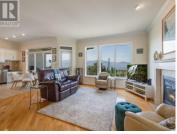

Welcome to 2-700 South Crest Drive - Panoramic Lake Views in Upper Mission. Tucked into the highly sought-after South Ridge community, this 2-bed + den, 2-bath townhome offers 1,860 sq.ft. of beautifully maintained living space with panoramic lake, city, valley, and mountain views. Enjoy the Okanagan sunshine from three outdoor seating areas--whether you're soaking in the morning light or catching evening shade, there's a space for every moment. With protected parkland both in front and behind, your views are unobstructed and here to stay. Inside, you'll find 9-ft ceilings on the main floor, hardwood floors in the living room and primary bedroom, and newer interior and garage paint. The kitchen features a full LG appliance package (fridge, stove, microwave, dishwasher), and there's a wet bar off the downstairs family room--perfect for entertaining. Additional features include two gas fireplaces, two large walk-in closets, built-in vacuum, and a double garage with finished floors and freshly painted walls. Located just one block from the new Ponds mall, minutes to Canyon Falls Middle School, and surrounded by walking and hiking trails-this is a hidden gem offering the best of the Upper Mission lifestyle. Schedule your showing today! (id:6769)