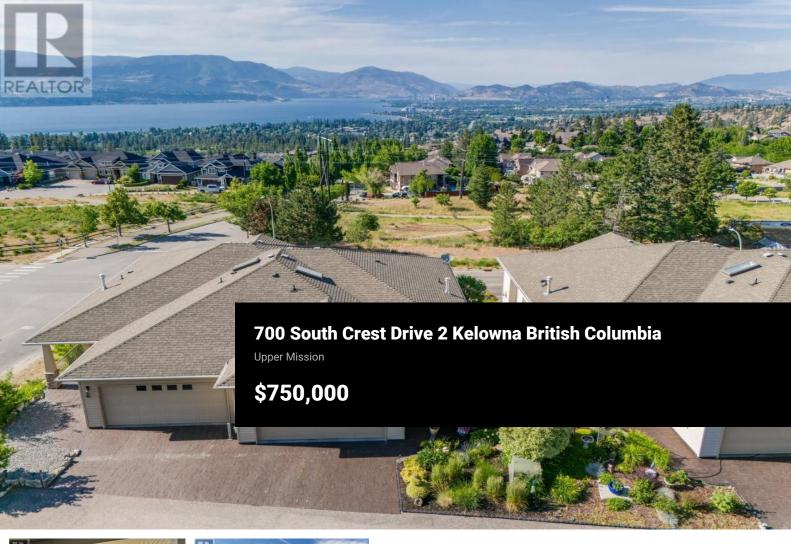

Welcome to 2-700 South Crest Drive - Panoramic Lake Views in Upper Mission. Tucked into the highly sought-after South Ridge community, this 2-bed + den, 2-bath townhome offers 1,860 sq.ft. of beautifully maintained living space with panoramic lake, city, valley, and mountain views. Enjoy the Okanagan sunshine from three outdoor seating areas--whether you're soaking in the morning light or catching evening shade, there's a space for every moment. With protected parkland both in front and behind, your views are unobstructed and here to stay. Inside, you'll find 9-ft ceilings on the main floor, hardwood floors in the living room and primary bedroom, and newer interior and garage paint. The kitchen features a full LG appliance package (fridge, stove, microwave, dishwasher), and there's a wet bar off the downstairs family room--perfect for entertaining. Additional features include two gas fireplaces, two large walk-in closets, built-in vacuum, and a double garage with finished floors and freshly painted walls. Located just one block from the new Ponds mall, minutes to Canyon Falls Middle School, and surrounded by walking and hiking trails-this is a hidden gem offering the best of the Upper Mission lifestyle. Schedule your showing today! (id:6769)