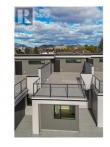

LOCATION - LOCATION - LOCATION, South Pandosy at it's finest!!! Welcome to 732 Coopland Crescent, where each 2,200 sq. ft. home in this modern complex comes with an attached side-by-side double garage (roughed for EV Charger), front & rear roof-top decks (roughly 1,000 sq. ft. total, plumbed for hot-tub & outdoor kitchen). Quality contemporary finishings throughout this 3 bedroom + den, 3 bathroom, home with 10 ft. ceilings (on the main level), plus a laundry room & decent storage. For the ultimate SOPA lifestyle on a quiet crescent with lovely city/mountain/valley views, please consider making one of these units your new home. Estimated to be completed in November 2024, GST will be applicable on top of the purchase price. (id:6769)