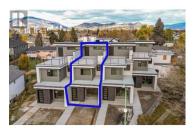

LOCATION - LOCATION - LOCATION, South Pandosy at it's finest!!! Welcome to 732 Coopland Crescent, where each 2,200 sq. ft. home in this modern complex comes with an attached side-by-side double garage (roughed for EV Charger), front & rear roof-top decks (roughly 1,000 sq. ft. total, plumbed for hot-tub & outdoor kitchen). Quality contemporary finishings throughout this 3 bedroom + den, 3 bathroom, home with 10 ft. ceilings (on the main level), plus a laundry room & decent storage. For the ultimate SOPA lifestyle on a quiet crescent with lovely city/mountain/valley views, please consider making one of these units your new home. Estimated to be completed in November 2024, GST will be applicable on top of the purchase price. (id:6769)