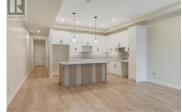

LOCATION - LOCATION - LOCATION, South Pandosy at it's finest!!! Welcome to 732 Coopland Crescent, where each 2,200 sq. ft. home in this modern complex comes with an attached side-by-side double garage (roughed for EV Charger), front & rear roof-top decks (roughly 1,000 sq. ft. total, plumbed for hot-tub & outdoor kitchen). Quality contemporary finishings throughout this 3 bedroom + den, 3 bathroom, home with 10 ft. ceilings (on the main level), plus a laundry room & decent storage. For the ultimate SOPA lifestyle on a quiet crescent with lovely city/mountain/valley views, please consider making one of these units your new home. Estimated to be completed in November 2024, GST will be applicable on top of the purchase price. (id:6769)