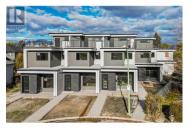

LOCATION - LOCATION - LOCATION, South Pandosy at it's finest!!! Welcome to 732 Coopland Crescent, where each 2,200 sq. ft. home in this modern complex comes with an attached side-by-side double garage (roughed for EV Charger), front & rear roof-top decks (roughly 1,000 sq. ft. total, plumbed for hot-tub & outdoor kitchen). Quality contemporary finishings throughout this 3 bedroom + den, 3 bathroom, home with 10 ft. ceilings (on the main level), plus a laundry room & decent storage. For the ultimate SOPA lifestyle on a quiet crescent with lovely city/mountain/valley views, please consider making one of these units your new home. Estimated to be completed in November 2024, GST will be applicable on top of the purchase price. (id:6769)