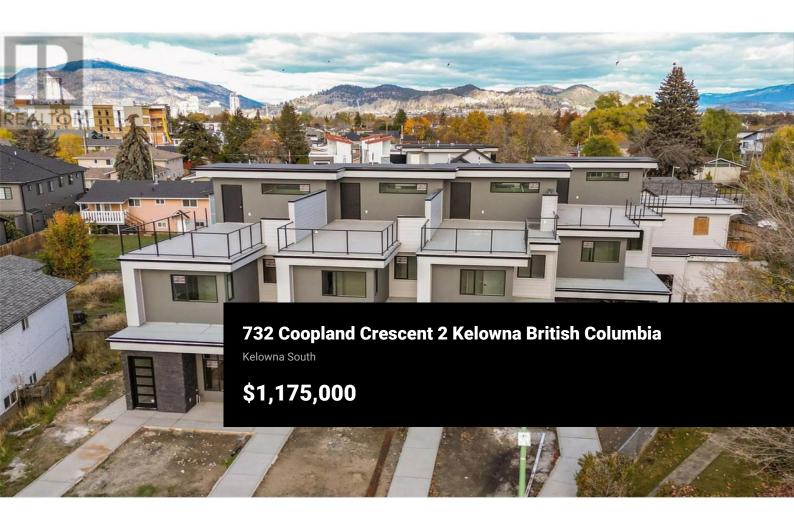

LOCATION - LOCATION - LOCATION, South Pandosy at it's finest!!! Welcome to 732 Coopland Crescent, where each 2,200 sq. ft. home in this modern complex comes with an attached side-by-side double garage (roughed for EV Charger), front & rear roof-top decks (roughly 1,000 sq. ft. total, plumbed for hot-tub & outdoor kitchen). Quality contemporary finishings throughout this 3 bedroom + den, 3 bathroom, home with 10 ft. ceilings (on the main level), plus a laundry room & decent storage. For the ultimate SOPA lifestyle on a quiet crescent with lovely city/mountain/valley views, please consider making one of these units your new home. Estimated to be completed in November 2024, GST will be applicable on top of the purchase price. (id:6769)