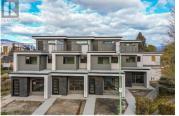

LOCATION - LOCATION - LOCATION, South Pandosy at it's finest!!! Welcome to 732 Coopland Crescent, where each 2,200 sq. ft. home in this modern complex comes with an attached side-by-side double garage (roughed for EV Charger), front & rear roof-top decks (roughly 1,000 sq. ft. total, plumbed for hot-tub & outdoor kitchen). Quality contemporary finishings throughout this 3 bedroom + den, 3 bathroom, home with 10 ft. ceilings (on the main level), plus a laundry room & decent storage. For the ultimate SOPA lifestyle on a quiet crescent with lovely city/mountain/valley views, please consider making one of these units your new home. Estimated to be completed in November 2024, GST will be applicable on top of the purchase price. (id:6769)