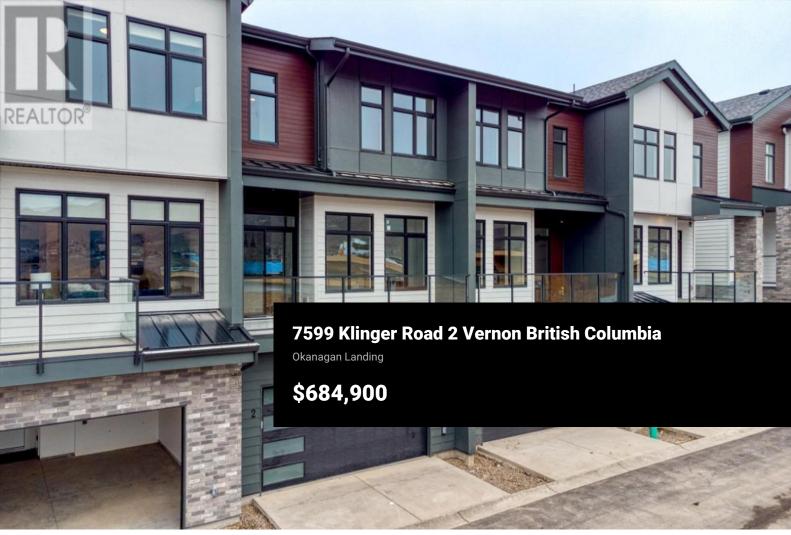

Sailview townhomes are located near Okanagan Lake. Close to schools, parks, shopping, restaurants, groceries, golf courses, Vernon Yacht Club and Silver Star Ski Resort. Introducing The Nautica Floorplan by Carrington Communities: a captivating 3 storey walk up style home in The Sailview Townhome community. Step into luxury with its covered front entry and double car garage. Inside, discover an exquisite open concept main floor, boasting a sizeable kitchen, expansive dining area, and a great room with large windows overlook a spacious balcony. Retreat to the master bedroom oasis where you will enjoy the lake view when you wake up every morning, a lavish 4-piece ensuite, and a generous walk-in closet. GST applicable. (id:6769)