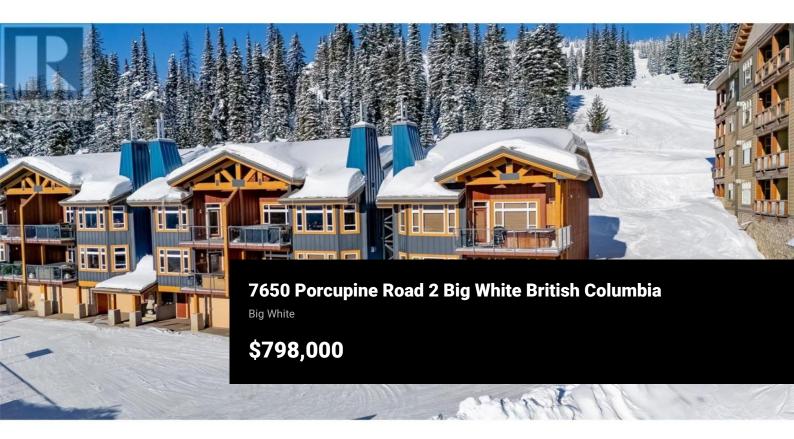

Beautifully maintained one owner home with stunning panoramic views. One of the best locations in the complex, this well designed, comfortable home offers convenience with easy access for skiers. In a smaller strata complex with low turnover, this end unit is hard to come by. Tons of windows allows for streaming sunshine and unobstructed views. With one level living, this 2 bed plus den is easy to live in with space for everyone. Functional kitchen, spacious living room, cozy updated fireplace. Underground parking with your own tandem garage, allowing for at least 2 vehicles. Utility room in garage with H2O tank, water shutoff and more storage. B/i vac, in unit laundry, all the comforts of home. Convenient ski locker right outside your front entrance. Another bonus, the shuttle bus stops in the cul-de-sac just outside your door. You will love spending time here. Easy to show. GST paid. (id:6769)