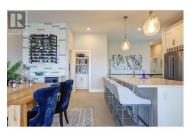

Top of the Okanagan views from this stunning home perched high on the hills of The Rise development. This 4 bedroom, 3 bath residence is full of extras and the thoughtful layout provides priceless views of the lake, valley and mountains. Primary bedroom has lake views from the comfort of your bed. The spacious ensuite contains a fully tiled walk-in shower, free-standing soaker tub, massive double vanity with tons of storage and in-floor heat! The walk-in closet is very spacious with double banks of custom drawers. The fully stocked kitchen opens up to the dining and living areas. High-end appliances, gas stove with pot filler faucet, butler's pantry with granite counters and plugins for your extra kitchen appliances. Custom wine rack and beverage station in dining area. A huge gym in the basement plus a hot tub on the lower patio to soak in after your workout. The basement is suitable if you would like to create a rental space in the home. Enjoy next level golf at the Signature Course at The Rise or head up to the new EDGE restaurant, cocktail bar and event center to enjoy a truly elevated culinary experience. (id:6769)