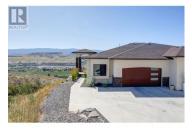

Top of the Okanagan views from this stunning home perched high on the hills of The Rise development. This 4 bedroom, 3 bath residence is full of extras and the thoughtful layout provides priceless views of the lake, valley and mountains. Primary bedroom has lake views from the comfort of your bed. The spacious ensuite contains a fully tiled walk-in shower, free-standing soaker tub, massive double vanity with tons of storage and in-floor heat! The walk-in closet is very spacious with double banks of custom drawers. The fully stocked kitchen opens up to the dining and living areas. High-end appliances, gas stove with pot filler faucet, butler's pantry with granite counters and plugins for your extra kitchen appliances. Custom wine rack and beverage station in dining area. A huge gym in the basement plus a hot tub on the lower patio to soak in after your workout. The basement is suitable if you would like to create a rental space in the home. Enjoy next level golf at the Signature Course at The Rise or head up to the new EDGE restaurant, cocktail bar and event center to enjoy a truly elevated culinary experience. (id:6769)