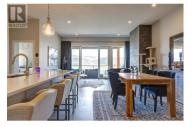

Top of the Okanagan views from this stunning home perched high on the hills of The Rise development. This 4 bedroom, 3 bath residence is full of extras and the thoughtful layout provides priceless views of the lake, valley and mountains. Primary bedroom has lake views from the comfort of your bed. The spacious ensuite contains a fully tiled walk-in shower, free-standing soaker tub, massive double vanity with tons of storage and in-floor heat! The walk-in closet is very spacious with double banks of custom drawers. The fully stocked kitchen opens up to the dining and living areas. High-end appliances, gas stove with pot filler faucet, butler's pantry with granite counters and plugins for your extra kitchen appliances. Custom wine rack and beverage station in dining area. A huge gym in the basement plus a hot tub on the lower patio to soak in after your workout. The basement is suitable if you would like to create a rental space in the home. Enjoy next level golf at the Signature Course at The Rise or head up to the new EDGE restaurant, cocktail bar and event center to enjoy a truly elevated culinary experience. (id:6769)