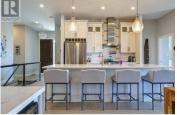

Top of the Okanagan views from this stunning home perched high on the hills of The Rise development. This 4 bedroom, 3 bath residence is full of extras and the thoughtful layout provides priceless views of the lake, valley and mountains. Primary bedroom has lake views from the comfort of your bed. The spacious ensuite contains a fully tiled walk-in shower, free-standing soaker tub, massive double vanity with tons of storage and in-floor heat! The walk-in closet is very spacious with double banks of custom drawers. The fully stocked kitchen opens up to the dining and living areas. High-end appliances, gas stove with pot filler faucet, butler's pantry with granite counters and plugins for your extra kitchen appliances. Custom wine rack and beverage station in dining area. A huge gym in the basement plus a hot tub on the lower patio to soak in after your workout. The basement is suitable if you would like to create a rental space in the home. Enjoy next level golf at the Signature Course at The Rise or head up to the new EDGE restaurant, cocktail bar and event center to enjoy a truly elevated culinary experience. (id:6769)