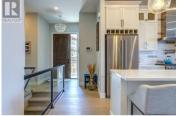

Top of the Okanagan views from this stunning home perched high on the hills of The Rise development. This 4 bedroom, 3 bath residence is full of extras and the thoughtful layout provides priceless views of the lake, valley and mountains. Primary bedroom has lake views from the comfort of your bed. The spacious ensuite contains a fully tiled walk-in shower, free-standing soaker tub, massive double vanity with tons of storage and in-floor heat! The walk-in closet is very spacious with double banks of custom drawers. The fully stocked kitchen opens up to the dining and living areas. High-end appliances, gas stove with pot filler faucet, butler's pantry with granite counters and plugins for your extra kitchen appliances. Custom wine rack and beverage station in dining area. A huge gym in the basement plus a hot tub on the lower patio to soak in after your workout. The basement is suitable if you would like to create a rental space in the home. Enjoy next level golf at the Signature Course at The Rise or head up to the new EDGE restaurant, cocktail bar and event center to enjoy a truly elevated culinary experience. (id:6769)