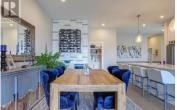

Top of the Okanagan views from this stunning home perched high on the hills of The Rise development. This 4 bedroom, 3 bath residence is full of extras and the thoughtful layout provides priceless views of the lake, valley and mountains. Primary bedroom has lake views from the comfort of your bed. The spacious ensuite contains a fully tiled walk-in shower, free-standing soaker tub, massive double vanity with tons of storage and in-floor heat! The walk-in closet is very spacious with double banks of custom drawers. The fully stocked kitchen opens up to the dining and living areas. High-end appliances, gas stove with pot filler faucet, butler's pantry with granite counters and plugins for your extra kitchen appliances. Custom wine rack and beverage station in dining area. A huge gym in the basement plus a hot tub on the lower patio to soak in after your workout. The basement is suitable if you would like to create a rental space in the home. Enjoy next level golf at the Signature Course at The Rise or head up to the new EDGE restaurant, cocktail bar and event center to enjoy a truly elevated culinary experience. (id:6769)