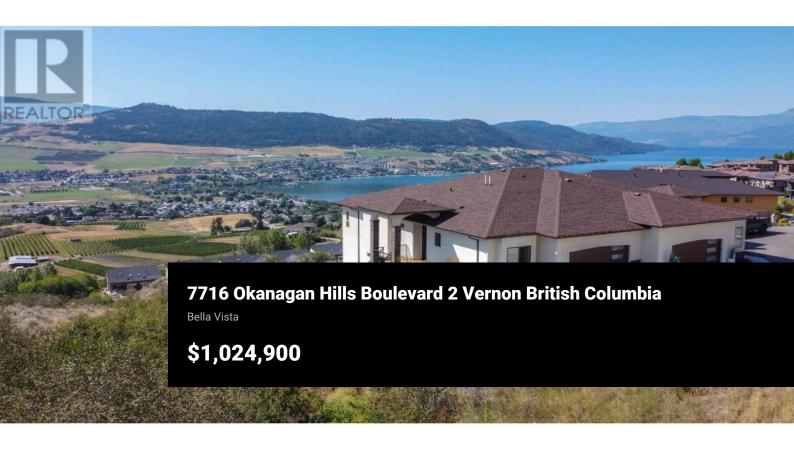

Top of the Okanagan views from this stunning home perched high on the hills of The Rise development. This 4 bedroom, 3 bath residence is full of extras and the thoughtful layout provides priceless views of the lake, valley and mountains. Primary bedroom has lake views from the comfort of your bed. The spacious ensuite contains a fully tiled walk-in shower, free-standing soaker tub, massive double vanity with tons of storage and in-floor heat! The walk-in closet is very spacious with double banks of custom drawers. The fully stocked kitchen opens up to the dining and living areas. High-end appliances, gas stove with pot filler faucet, butler's pantry with granite counters and plugins for your extra kitchen appliances. Custom wine rack and beverage station in dining area. A huge gym in the basement plus a hot tub on the lower patio to soak in after your workout. The basement is suitable if you would like to create a rental space in the home. Enjoy next level golf at the Signature Course at The Rise or head up to the new EDGE restaurant, cocktail bar and event center to enjoy a truly elevated culinary experience. (id:6769)