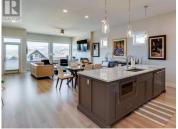

Welcome to this luxury townhome in the sought-after neighborhood of Dilworth. Perfect for discerning buyers seeking the epitome of comfort. This immaculate home boasts high-end finishes throughout. As you step inside, you're greeted by an inviting ambiance, with a bright and open floor plan that invites natural light to the main floor, creating a welcoming atmosphere of warmth. The main floor features a large primary bedroom retreat complete with a spa-like ensuite. Two additional bedrooms downstairs provide ample space for guests or family members, ensuring everyone has their own private space. Enjoy spectacular mountain, valley and peak-a-boo lake views from the private balcony with remote controlled sunscreens. Home is equipped with a Telus security system, including doorbell and garage cameras. For those who love the outdoors, this townhome offers proximity to golf courses, hiking trails and a myriad of amenities, allowing you to embrace an active lifestyle with ease. With ample storage space, you'll have room to stow away belongings and keep your home clutter-free, allowing you to fully appreciate your home. Minutes to downtown Kelowna and the lake, this townhome holds fantastic value! (id:6769)