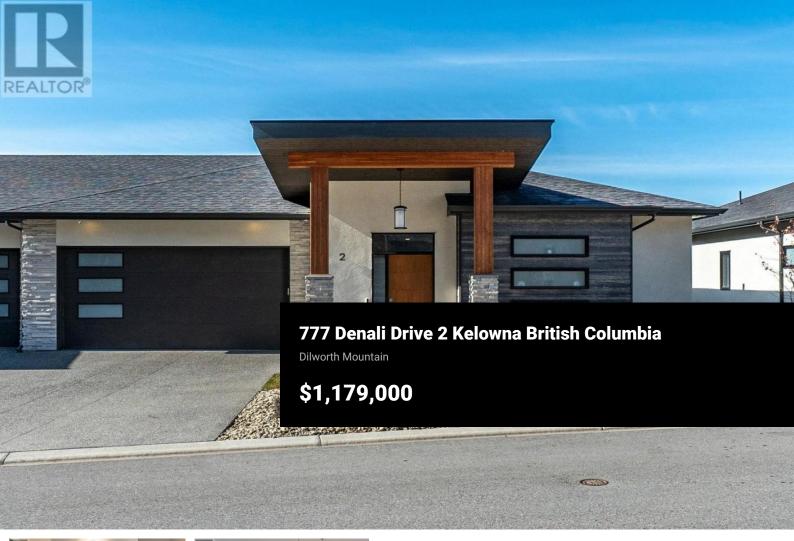

Welcome to this luxury townhome in the sought-after neighborhood of Dilworth. Perfect for discerning buyers seeking the epitome of comfort. This immaculate home boasts high-end finishes throughout. As you step inside, you're greeted by an inviting ambiance, with a bright and open floor plan that invites natural light to the main floor, creating a welcoming atmosphere of warmth. The main floor features a large primary bedroom retreat complete with a spa-like ensuite. Two additional bedrooms downstairs provide ample space for guests or family members, ensuring everyone has their own private space. Enjoy spectacular mountain, valley and peak-a-boo lake views from the private balcony with remote controlled sunscreens. Home is equipped with a Telus security system, including doorbell and garage cameras. For those who love the outdoors, this townhome offers proximity to golf courses, hiking trails and a myriad of amenities, allowing you to embrace an active lifestyle with ease. With ample storage space, you'll have room to stow away belongings and keep your home clutter-free, allowing you to fully appreciate your home. Minutes to downtown Kelowna and the lake, this townhome holds fantastic value! (id:6769)