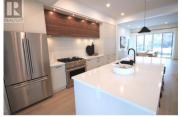

Kalamalka and Boasts 40 Luxury Semi-Detached Homes masterfully built by Brentwell Construction. Each Home showcases approximately 3300sqft of Designer Finishings from Copper & Oak Design. Floor to Ceiling Windows take in the View, an Executive Kitchen complete with Stainless Steel Appliances and an Elevator to take you to the Roof Top Patio where you will sink into your Hot Tub at the end of a long day or Simply Enjoy your Time with Friends while Entertaining in Style truly Embracing your Outdoor Living! Executive Master bedroom with 5 pc ensuite & walk-in closet, 2 additional bedrooms, Den/Office & Double Car Garage. Choose Grade Level Entry or Walk Up. Choose from Two Colour Pallets put together. Moments walk to Lake, Parks, and Recreation.