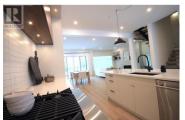

Kalamalka and Boasts 40 Luxury Semi-Detached Homes masterfully built by Brentwell Construction. Each Home showcases approximately 3300sqft of Designer Finishings from Copper & Oak Design. Floor to Ceiling Windows take in the View, an Executive Kitchen complete with Stainless Steel Appliances and an Elevator to take you to the Roof Top Patio where you will sink into your Hot Tub at the end of a long day or Simply Enjoy your Time with Friends while Entertaining in Style truly Embracing your Outdoor Living! Executive Master bedroom with 5 pc ensuite & walk-in closet, 2 additional bedrooms, Den/Office & Double Car Garage. Choose Grade Level Entry or Walk Up. Choose from Two Colour Pallets put together. Moments walk to Lake, Parks, and Recreation.