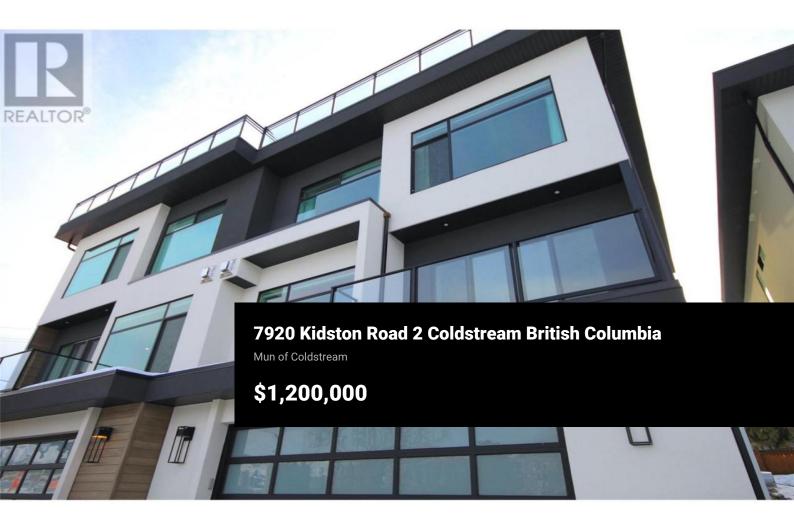

## John Kristian

Phone: (250) 549-4161 http://johnkristian.ca/

Save \$82,000.00 on this Purchase!!!... Developer Pay's GST and PTT taxes on all remaining 1st Phase units. View our Show Home today!! The Monarch at Lake Kalamalka is Coldstream's Newest Community nestled into one of the last Mature Neighbourhoods. This Gorgeous 4.5 Acres is tucked away and directly across from the Striking Teal Waters of world-renowned Lake

Kalamalka and Boasts 40 Luxury Semi-Detached Homes masterfully built by Brentwell Construction. Each Home showcases approximately 3300sqft of Designer Finishings from Copper & Oak Design. Floor to Ceiling Windows take in the View, an Executive Kitchen complete with Stainless Steel Appliances and an Elevator to take you to the Roof Top Patio where you will sink into your Hot Tub at the end of a long day or Simply Enjoy your Time with Friends while Entertaining in Style truly Embracing your Outdoor Living! Executive Master bedroom with 5 pc ensuite & walk-in closet, 2 additional bedrooms, Den/Office & Double Car Garage. Choose Grade Level Entry or Walk Up. Choose from Two Colour Pallets put together. Moments walk to Lake, Parks, and Recreation.