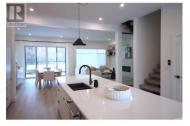

Kalamalka and Boasts 40 Luxury Semi-Detached Homes masterfully built by Brentwell Construction. Each Home showcases approximately 3300sqft of Designer Finishings from Copper & Oak Design. Floor to Ceiling Windows take in the View, an Executive Kitchen complete with Stainless Steel Appliances and an Elevator to take you to the Roof Top Patio where you will sink into your Hot Tub at the end of a long day or Simply Enjoy your Time with Friends while Entertaining in Style truly Embracing your Outdoor Living! Executive Master bedroom with 5 pc ensuite & walk-in closet, 2 additional bedrooms, Den/Office & Double Car Garage. Choose Grade Level Entry or Walk Up. Choose from Two Colour Pallets put together. Moments walk to Lake, Parks, and Recreation.