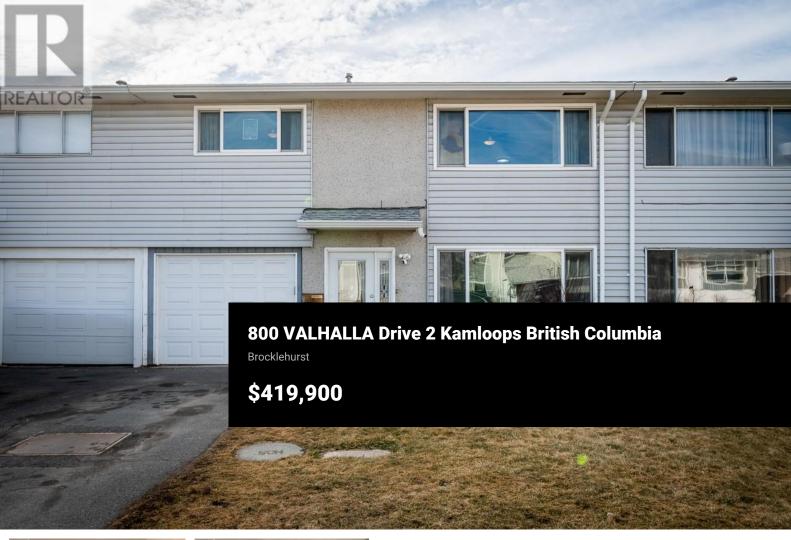

This delightful 3-bedroom, 2-bathroom townhouse in the heart of Brocklehurst is the perfect choice for first-time buyers or young families. The main floor welcomes you with a bright and open living, dining, and kitchen area, featuring updated cabinets and countertops. You'll also find two spacious bedrooms and a well-appointed 4-piece bathroom. Off the kitchen, access to the backyard invites you to enjoy the private outdoor space. The lower level offers lots of flexibility, with a large third bedroom that can easily double as a recreation room or kids' playroom. Also on the lower level is a laundry area, a utility space with a sink, and an office nook that's perfect for working from home or crafting. There is also a 2-piece bathroom and storage space. The extra-long garage is ideal for parking, a workshop, or additional storage needs. There is also driveway and a street parking available. Step outside and enjoy your fully fenced backyard, perfect for children, pets, or simply unwinding after a busy day. The garden beds are ready to be transformed into your own personal oasis--whether you're planting flowers, herbs, or vegetables, you'll have the perfect space to nurture your green thumb. Valhalla Place is situated in a family-friendly neighborhood, just minutes from McArthur Island Park, schools, shopping, and other essential amenities. Don't miss the chance to make this fa...