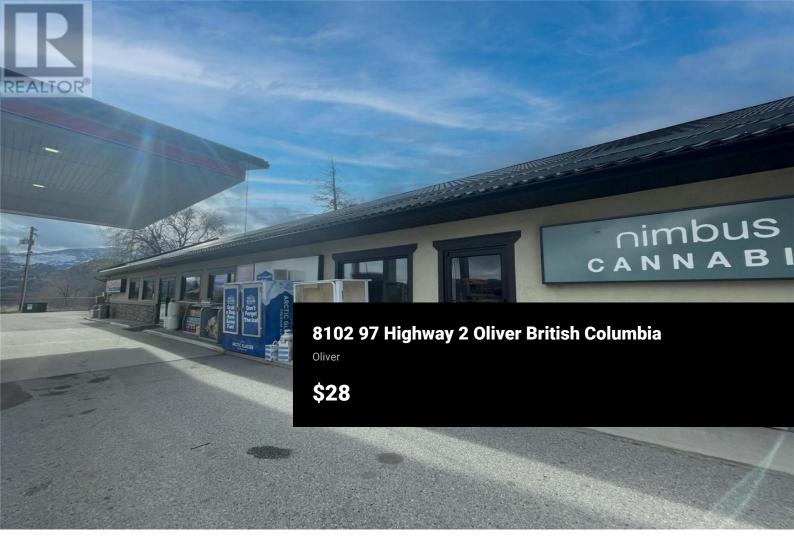

RE/MAX Kelowna 100-1553 Harvey Avenue Kelowna, BC, Canada Drive-Thru Opportunity Available on Highway 97! This 842 sq. ft. space is currently built out as office space, with an adjacent cannabis shop. Unit 2 can be leased individually or combined with the neighboring Unit 1, which offers an additional 842 sq. ft., for a total of 1,684 sq. ft. 2 - 8102 Highway 97, is ideal for a quick-service restaurant, retail space, or personal service establishment. Conveniently situated just 8 minutes from Oliver Airport, 32 minutes to the US Border, and 33 minutes from Penticton. The landlord is open to constructing a drive-thru for the right tenant. Nearby, the District Wine Village--a South Okanagan tourism hotspot--features farmers' markets, events, and a vibrant space for wineries to showcase their products. (id:6769)