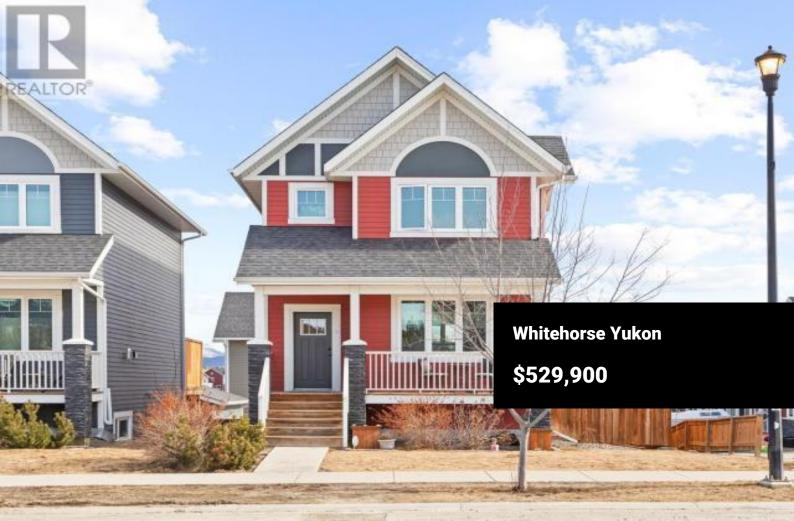

Two-eight-five, Aksala Drive - West Coast Craftsman living inside. This standalone townhouse condo features 3 bedrooms, 2.5 bathrooms, and 1,620 sqft of smart, functional living across three levels. The open-concept main floor offers 9' ceilings, laminate flooring, a cozy living/dining area, and a functional kitchen with access to a raised balcony for morning sun and mountain views. A 2pc bathroom completes the main. Upstairs, find two bedrooms with walk-in closets, and a full bathroom with double vanity and cheater access. The walkout basement adds flexibility with a living space + kitchenette, third bedroom, full bathroom, laundry, and storage--great for families, roommates, or work-from-home setups. Outside features include a covered front porch, fully fenced yard, three-wide rear parking, ground level and raised balcony. Located near parks, trails, transit, and a new elementary school, this home blends comfort, layout. Pet and rental friendly development. Contact your REALTOR(R) (id:6769)