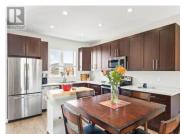

Two-eight-five, Aksala Drive - West Coast Craftsman living inside. This standalone townhouse condo features 3 bedrooms, 2.5 bathrooms, and 1,620 sqft of smart, functional living across three levels. The open-concept main floor offers 9' ceilings, laminate flooring, a cozy living/dining area, and a functional kitchen with access to a raised balcony for morning sun and mountain views. A 2pc bathroom completes the main. Upstairs, find two bedrooms with walk-in closets, and a full bathroom with double vanity and cheater access. The walkout basement adds flexibility with a living space + kitchenette, third bedroom, full bathroom, laundry, and storage--great for families, roommates, or work-from-home setups. Outside features include a covered front porch, fully fenced yard, three-wide rear parking, ground level and raised balcony. Located near parks, trails, transit, and a new elementary school, this home blends comfort, layout. Pet and rental friendly development. Contact your REALTOR(R) (id:6769)