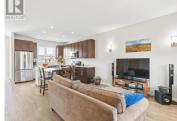

Two-eight-five, Aksala Drive - West Coast Craftsman living inside. This standalone townhouse condo features 3 bedrooms, 2.5 bathrooms, and 1,620 sqft of smart, functional living across three levels. The open-concept main floor offers 9' ceilings, laminate flooring, a cozy living/dining area, and a functional kitchen with access to a raised balcony for morning sun and mountain views. A 2pc bathroom completes the main. Upstairs, find two bedrooms with walk-in closets, and a full bathroom with double vanity and cheater access. The walkout basement adds flexibility with a living space + kitchenette, third bedroom, full bathroom, laundry, and storage--great for families, roommates, or work-from-home setups. Outside features include a covered front porch, fully fenced yard, three-wide rear parking, ground level and raised balcony. Located near parks, trails, transit, and a new elementary school, this home blends comfort, layout. Pet and rental friendly development. Contact your REALTOR(R) (id:6769)