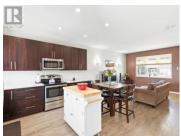

Two-eight-five, Aksala Drive - West Coast Craftsman living inside. This standalone townhouse condo features 3 bedrooms, 2.5 bathrooms, and 1,620 sqft of smart, functional living across three levels. The open-concept main floor offers 9' ceilings, laminate flooring, a cozy living/dining area, and a functional kitchen with access to a raised balcony for morning sun and mountain views. A 2pc bathroom completes the main. Upstairs, find two bedrooms with walk-in closets, and a full bathroom with double vanity and cheater access. The walkout basement adds flexibility with a living space + kitchenette, third bedroom, full bathroom, laundry, and storage--great for families, roommates, or work-from-home setups. Outside features include a covered front porch, fully fenced yard, three-wide rear parking, ground level and raised balcony. Located near parks, trails, transit, and a new elementary school, this home blends comfort, layout. Pet and rental friendly development. Contact your REALTOR(R) (id:6769)