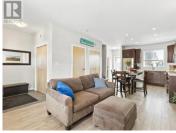

Two-eight-five, Aksala Drive - West Coast Craftsman living inside. This standalone townhouse condo features 3 bedrooms, 2.5 bathrooms, and 1,620 sqft of smart, functional living across three levels. The open-concept main floor offers 9' ceilings, laminate flooring, a cozy living/dining area, and a functional kitchen with access to a raised balcony for morning sun and mountain views. A 2pc bathroom completes the main. Upstairs, find two bedrooms with walk-in closets, and a full bathroom with double vanity and cheater access. The walkout basement adds flexibility with a living space + kitchenette, third bedroom, full bathroom, laundry, and storage--great for families, roommates, or work-from-home setups. Outside features include a covered front porch, fully fenced yard, three-wide rear parking, ground level and raised balcony. Located near parks, trails, transit, and a new elementary school, this home blends comfort, layout. Pet and rental friendly development. Contact your REALTOR(R) (id:6769)