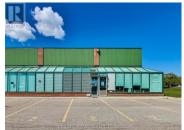

## 85 West Wilmot Street 2 Richmond Hill Beaver Creek Business Park Ontario

Beaver Creek Business Park

\$3,995

Don't miss this turn key retail/industrial mixed-use condo unit centrally located in the heart of Richmond Hill just minutes to the 404 & 407! Approximately 1,600 sq ft plus 800 sq ft of storage on 2nd level mezzanine. Includes 4 parking spaces exclusive to the unit located in front, air conditioning in entire office area, kitchen & 2 bathrooms. Many different permitted uses! \*\*\*\* EXTRAS \*\*\*\* Fridge, microwave, all light fixtures, all window coverings, laminate flooring, electric hot water tank, air conditioning unit, rear gas furnace & equipment. (id:6769)