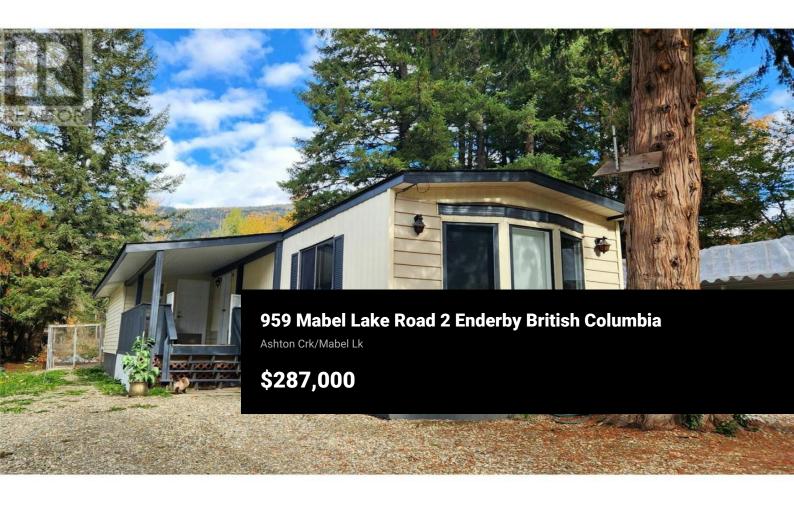

Welcome to Pad 2 in Creekside Park; an affordable home backing a creek-side landscape. Freshly updated in 2024 with a new roof, flooring, paint, appliances, new water heater and pex hosing; this single wide MBH holds two bedrooms while the addition could be used for a third bedroom, office, playroom or large mudroom/storage. The pad is a generous size with room for parking an RV, building a garden and setting up a sitting and BBQ area facing the view. The park offers very affordable pad rent and is a great location for people of all ages. Easy access to town and recreation all around! Just 10km East of Enderby, 25 to Mabel Lake and a hop skip & a jump to the Shuswap River and Hunter's Range. This is a great location for year round living and recreational vacations. (id:6769)