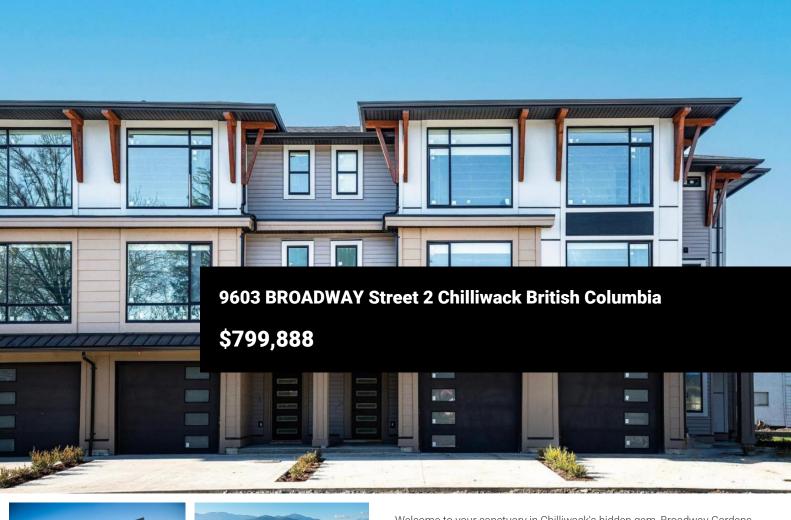

Welcome to your sanctuary in Chilliwack's hidden gem, Broadway Gardens. Discover "The Sitka" floor plan, a refined 1820 sq ft townhouse promising indulgent living. This unit welcomes you with an inviting ambiance, illuminated by natural light pouring through large windows. With 4 bedrooms and 3 bathrooms, including a ground floor bedroom with a separate entry, convenience meets sophistication. Explore nearby lakes, shopping centers, and nature reserves, knowing that your haven awaits your return. With central air conditioning rough-in, enjoy personalized comfort year-round. Seize the opportunity to claim this exquisite retreat and redefine the way you live, where every moment is infused with serenity and style. (id:6769)