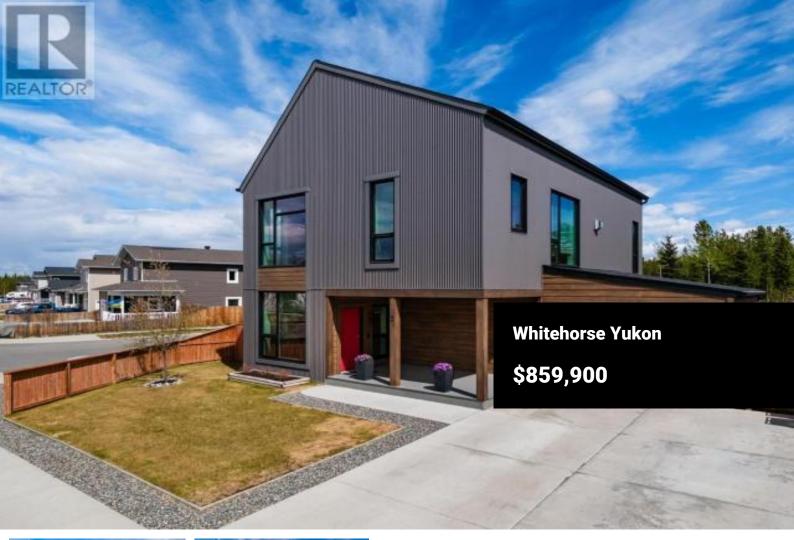

Discover Yukon elegance at 2 Chakawana Lane, a stunning 3-bed, 3-bath, 2,111 sq. ft. home on a premium and huge corner lot backing directly onto a green space and the Mountainview Golf Course. Designed with signature West Coast architecture, this residence features soaring ceilings, expansive windows, and natural wood and stone elements that harmonize with the lush surroundings. The open-concept layout includes a chef's kitchen with quartz countertops and a propane range, elegant living and dining areas complemented by a great fireplace. The primary suite offers a serene retreat with a spa-like ensuite and walk-in closet. Enjoy ultimate privacy and tranquility from your backyard oasis with uninterrupted mountain views and premium sun exposure. A rare opportunity to own a beautiful home that blends nature, comfort, and style in one of the area's most desirable locations. Call today, check out our YouTube video or iGuide 3D tour, and let's get you home! (id:6769)