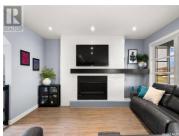

This custom-built architectural gem combines grandeur, functionality, and luxurious design in perfect harmony. Boasting 3 beds, 4 baths, a finished 4-car attached garage, drive-through access to a heated double detached garage, and every upgrade imaginable, this is the kind of home that defines lifestyle. Step inside through the striking 42" front door and be instantly captivated by the grand chandelier cascading across all three levels, dancing light across floor-to-ceiling windows and a custom open staircase that anchors the home with contemporary elegance. Every corner radiates sophistication. The main floor unfolds in a seamless open-concept layout with soaring 9' ceilings, anchored by a stunning tiled gas fireplace--a perfect focal point for cozy evenings. The chef's kitchen is bold and refined, featuring a massive island, dramatic black stainless steel appliances, quartz countertops, tiled backsplash, and a walk-through pantry with a dedicated coffee/breakfast bar and direct access to the garage. Entertain year-round in the extraordinary 12' x 17' screened Mylar windproof sunroom, accessible from the dining area, offering bug-free breezy nights and privacy without compromise. Upstairs, retreat to a show-stopping primary suite--a private haven with room to breathe and unwind. The spa-like his & hers 5-piece ensuite offers a custom tiled shower, a deep jet tub, and finis...