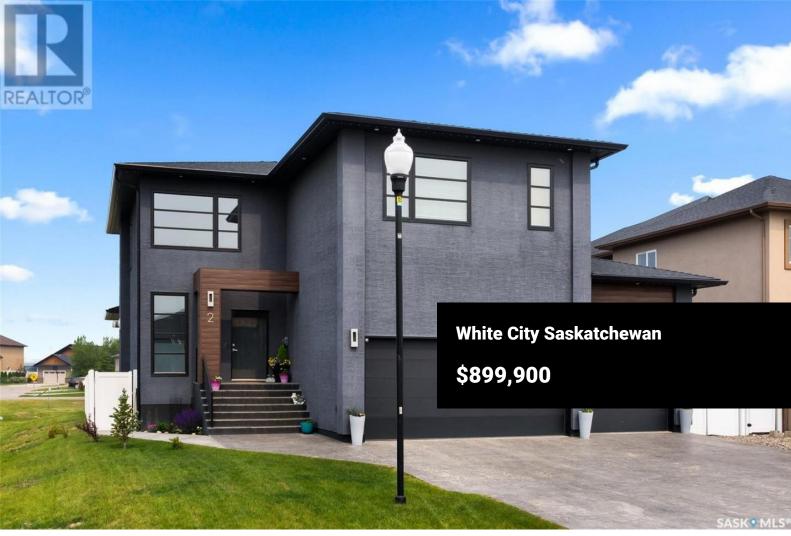

This custom-built architectural gem combines grandeur, functionality, and luxurious design in perfect harmony. Boasting 3 beds, 4 baths, a finished 4-car attached garage, drive-through access to a heated double detached garage, and every upgrade imaginable, this is the kind of home that defines lifestyle. Step inside through the striking 42" front door and be instantly captivated by the grand chandelier cascading across all three levels, dancing light across floor-to-ceiling windows and a custom open staircase that anchors the home with contemporary elegance. Every corner radiates sophistication. The main floor unfolds in a seamless open-concept layout with soaring 9' ceilings, anchored by a stunning tiled gas fireplace--a perfect focal point for cozy evenings. The chef's kitchen is bold and refined, featuring a massive island, dramatic black stainless steel appliances, quartz countertops, tiled backsplash, and a walk-through pantry with a dedicated coffee/breakfast bar and direct access to the garage. Entertain year-round in the extraordinary 12' x 17' screened Mylar windproof sunroom, accessible from the dining area, offering bug-free breezy nights and privacy without compromise. Upstairs, retreat to a show-stopping primary suite--a private haven with room to breathe and unwind. The spa-like his & hers 5-piece ensuite offers a custom tiled shower, a deep jet tub, and finis...