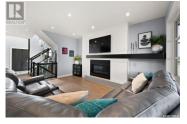

This custom-built architectural gem combines grandeur, functionality, and luxurious design in perfect harmony. Boasting 3 beds, 4 baths, a finished 4-car attached garage, drive-through access to a heated double detached garage, and every upgrade imaginable, this is the kind of home that defines lifestyle. Step inside through the striking 42" front door and be instantly captivated by the grand chandelier cascading across all three levels, dancing light across floor-to-ceiling windows and a custom open staircase that anchors the home with contemporary elegance. Every corner radiates sophistication. The main floor unfolds in a seamless open-concept layout with soaring 9' ceilings, anchored by a stunning tiled gas fireplace--a perfect focal point for cozy evenings. The chef's kitchen is bold and refined, featuring a massive island, dramatic black stainless steel appliances, quartz countertops, tiled backsplash, and a walk-through pantry with a dedicated coffee/breakfast bar and direct access to the garage. Entertain year-round in the extraordinary 12' x 17' screened Mylar windproof sunroom, accessible from the dining area, offering bug-free breezy nights and privacy without compromise. Upstairs, retreat to a show-stopping primary suite--a private haven with room to breathe and unwind. The spa-like his & hers 5-piece ensuite offers a custom tiled shower, a deep jet tub, and finis...