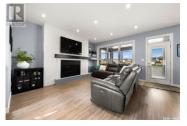

This custom-built architectural gem combines grandeur, functionality, and luxurious design in perfect harmony. Boasting 3 beds, 4 baths, a finished 4-car attached garage, drive-through access to a heated double detached garage, and every upgrade imaginable, this is the kind of home that defines lifestyle. Step inside through the striking 42" front door and be instantly captivated by the grand chandelier cascading across all three levels, dancing light across floor-to-ceiling windows and a custom open staircase that anchors the home with contemporary elegance. Every corner radiates sophistication. The main floor unfolds in a seamless open-concept layout with soaring 9' ceilings, anchored by a stunning tiled gas fireplace--a perfect focal point for cozy evenings. The chef's kitchen is bold and refined, featuring a massive island, dramatic black stainless steel appliances, quartz countertops, tiled backsplash, and a walk-through pantry with a dedicated coffee/breakfast bar and direct access to the garage. Entertain year-round in the extraordinary 12' x 17' screened Mylar windproof sunroom, accessible from the dining area, offering bug-free breezy nights and privacy without compromise. Upstairs, retreat to a show-stopping primary suite--a private haven with room to breathe and unwind. The spa-like his & hers 5-piece ensuite offers a custom tiled shower, a deep jet tub, and finis...