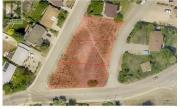

LAKE VIEW DUPLEX LOT STEPS AWAY FROM THE LAKE AND BEACH! This incredibly rare lot is zoned R3 which can be developed into your DREAM SINGLE FAMILY HOME OR DUPLEX! The lot is centrally located surrounded by shopping, golfing, beaches, hikes and walks, and all kinds of recreation. This .25 acre lot is a great development project for a 2 unit duplex or single family home. Lot is not serviced and will require a \$17,500.00 deposit for services. Speak to Listing Salesperson re development possibilities. (id:6769)