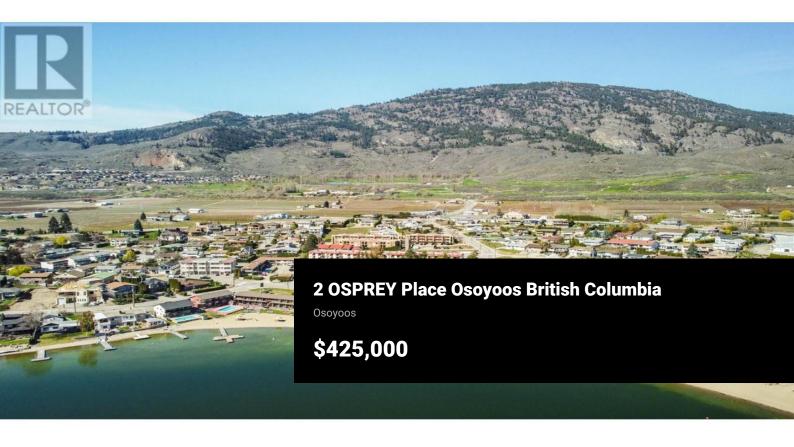

LAKE VIEW DUPLEX LOT STEPS AWAY FROM THE LAKE AND BEACH! This incredibly rare lot is zoned R3 which can be developed into your DREAM SINGLE FAMILY HOME OR DUPLEX! The lot is centrally located surrounded by shopping, golfing, beaches, hikes and walks, and all kinds of recreation. This .25 acre lot is a great development project for a 2 unit duplex or single family home. Lot is not serviced and will require a \$17,500.00 deposit for services. Speak to Listing Salesperson re development possibilities. (id:6769)