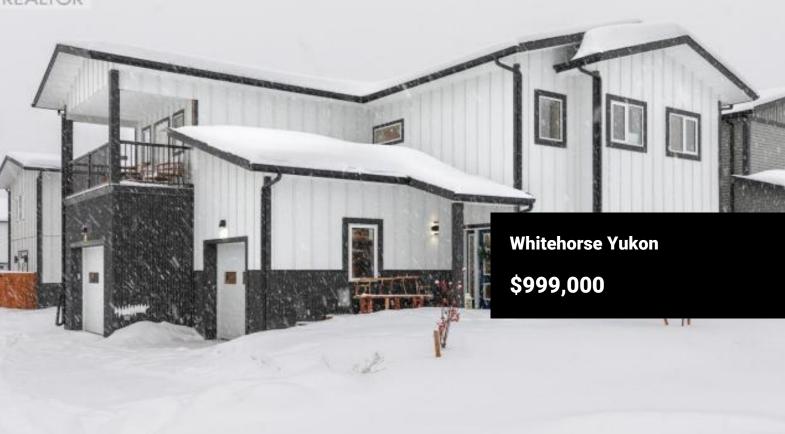

A Luxurious 3 bed 2.5 bath home with den and a detached 2 bed 1.5 bath gardens suite. A one of a kind property in Whistlebend! The main house features an open concept floor plan with a spacious entry with access to the hobby shop, living room with propane fireplace, gorgeous chefs kitchen with a merit kitchen, quartz counters, propane range, coffee bar and sleek finishes with access to the fenced backyard from the kitchen. A 2 pc bathroom, garage and shop access are on this level. Head upstairs and you greeted by the den with a laundry closet and access to the private deck to enjoy the unobstructed mountain views. Primary bedroom with ensuite and walk in closet and two additional bedrooms. Detached rent suite has its own yard, open concept kitchen, dining,living, 2pc bath on main and propane fireplace. upstairs hosts two bedrooms and a full bathroom. This is a quality built home that you do not want to miss out on. Give your realtor a call today! (id:6769)