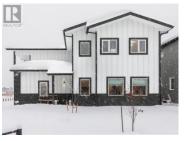

A Luxurious 3 bed 2.5 bath home with den and a detached 2 bed 1.5 bath gardens suite. A one of a kind property in Whistlebend! The main house features an open concept floor plan with a spacious entry with access to the hobby shop, living room with propane fireplace, gorgeous chefs kitchen with a merit kitchen, quartz counters, propane range, coffee bar and sleek finishes with access to the fenced backyard from the kitchen. A 2 pc bathroom, garage and shop access are on this level. Head upstairs and you greeted by the den with a laundry closet and access to the private deck to enjoy the unobstructed mountain views. Primary bedroom with ensuite and walk in closet and two additional bedrooms. Detached rent suite has its own yard, open concept kitchen, dining,living, 2pc bath on main and propane fireplace. upstairs hosts two bedrooms and a full bathroom. This is a quality built home that you do not want to miss out on. Give your realtor a call today! (id:6769)