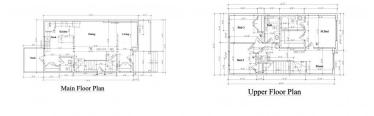

××

RE/MAX Kelowna 100-1553 Harvey Avenue Kelowna, BC, Canada

××

Welcome to your dream home in the desirable Southfork community of Leduc! This beautifully designed single-family home offers approximately 1550 sq. ft. of modern living space, featuring 3 bedrooms and 2.5 bathrooms. Situated on a corner lot in a cul-de-sac, this home provides both privacy and a welcoming atmosphere. The open-concept layout seamlessly blends style and functionality, with kitchen cabinets extending to the ceiling, quartz countertops, and ample storage. The living and dining areas are perfect for entertaining or cozy family nights. Two striking feature walls add elegance, while 9 ft ceilings on both the main floor and basement create an airy feel. Relax on the charming front porch, ideal for morning coffee or evening sunsets. A separate entrance to the basement offers potential for additional living space or rental opportunities. Southfork offers community parks, winding pathways, lush green spaces, and beautiful water features, blending city living with natural tranquility. (id:6769)