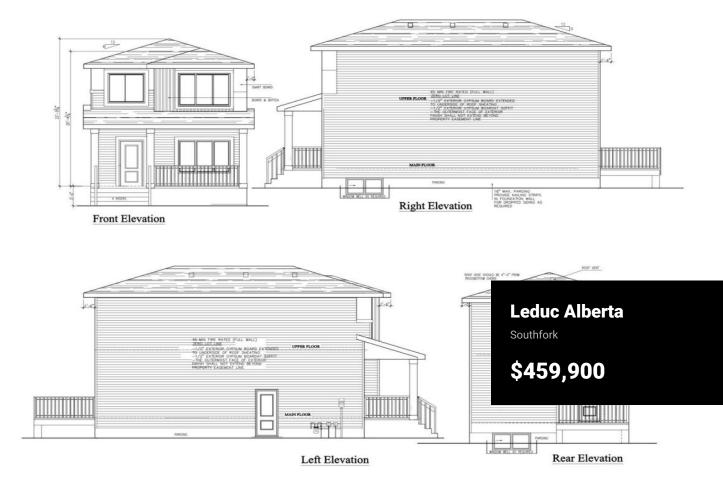

××

RE/MAX Kelowna 100-1553 Harvey Avenue Kelowna, BC, Canada

××

Welcome to your dream home in the desirable Southfork community of Leduc! This beautifully designed single-family home offers approximately 1550 sq. ft. of modern living space, featuring 3 bedrooms and 2.5 bathrooms. Situated on a corner lot in a cul-de-sac, this home provides both privacy and a welcoming atmosphere. The open-concept layout seamlessly blends style and functionality, with kitchen cabinets extending to the ceiling, quartz countertops, and ample storage. The living and dining areas are perfect for entertaining or cozy family nights. Two striking feature walls add elegance, while 9 ft ceilings on both the main floor and basement create an airy feel. Relax on the charming front porch, ideal for morning coffee or evening sunsets. A separate entrance to the basement offers potential for additional living space or rental opportunities. Southfork offers community parks, winding pathways, lush green spaces, and beautiful water features, blending city living with natural tranquility. (id:6769)