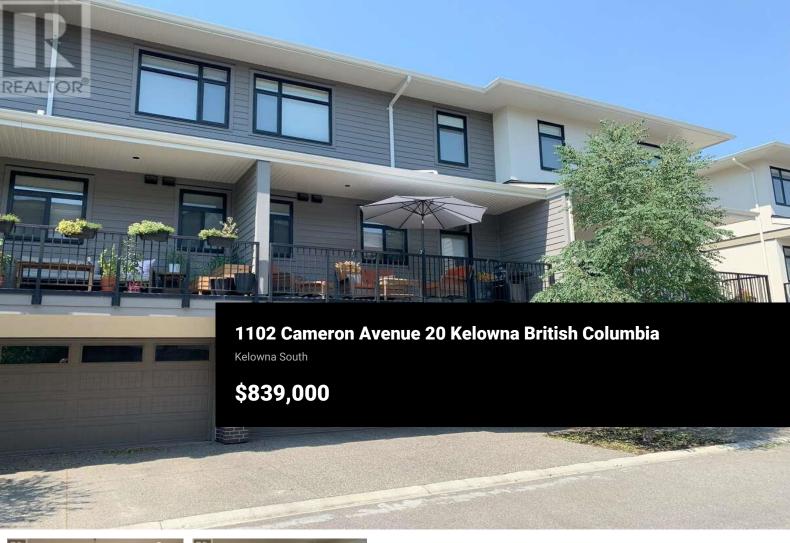

For more information, please click on Brochure button below. Luxury Townhome on quiet end of Cameron Mews Complex, with mountain views from all patios in beautifully landscaped development. Close to hospital & Guisachan Shopping Centre. Lovely kitchen with large island, quartz counter tops & stainless steel appliances. Open concept design with 9 foot ceilings. Two large master bedrooms with own ensuites & large walk in closets. Large exterior ground level patio, main floor balcony and master bedroom balcony. (id:6769)