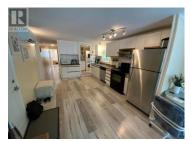

Absolutely gorgeous 940 square-foot three bedroom one bathroom mobile nestled beside the beautiful Penticton Creek in the sought-after Pleasant Valley mobile home park. This Clean and well cared for home has been beautifully renovated with a brand new duct less heat Pump system installed, in 2018 a new roof, new flooring throughout, some new windows installed, and a workshop has been converted into a independent bedroom/den or guest suite. Easy access with carport parking. This home comes with a generous lawn and garden area with private back yard and utility shed included. Very respectful and quiet neighborhood and complex. Pad fee is \$650 per month and pet is allowed. All measurements approximate and to be verified by buyer if important. (id:6769)