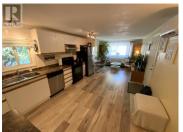

Absolutely gorgeous 940 square-foot three bedroom one bathroom mobile nestled beside the beautiful Penticton Creek in the sought-after Pleasant Valley mobile home park. This Clean and well cared for home has been beautifully renovated with a brand new duct less heat Pump system installed, in 2018 a new roof, new flooring throughout, some new windows installed, and a workshop has been converted into a independent bedroom/den or guest suite. Easy access with carport parking. This home comes with a generous lawn and garden area with private back yard and utility shed included. Very respectful and quiet neighborhood and complex. Pad fee is \$650 per month and pet is allowed. All measurements approximate and to be verified by buyer if important. (id:6769)