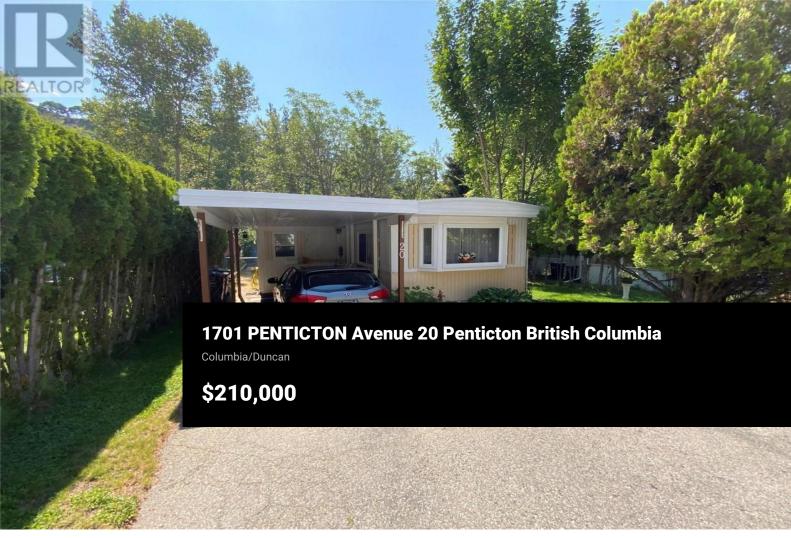

Absolutely gorgeous 940 square-foot three bedroom one bathroom mobile nestled beside the beautiful Penticton Creek in the sought-after Pleasant Valley mobile home park. This Clean and well cared for home has been beautifully renovated with a brand new duct less heat Pump system installed, in 2018 a new roof, new flooring throughout, some new windows installed, and a workshop has been converted into a independent bedroom/den or guest suite. Easy access with carport parking. This home comes with a generous lawn and garden area with private back yard and utility shed included. Very respectful and quiet neighborhood and complex. Pad fee is \$650 per month and pet is allowed. All measurements approximate and to be verified by buyer if important. (id:6769)