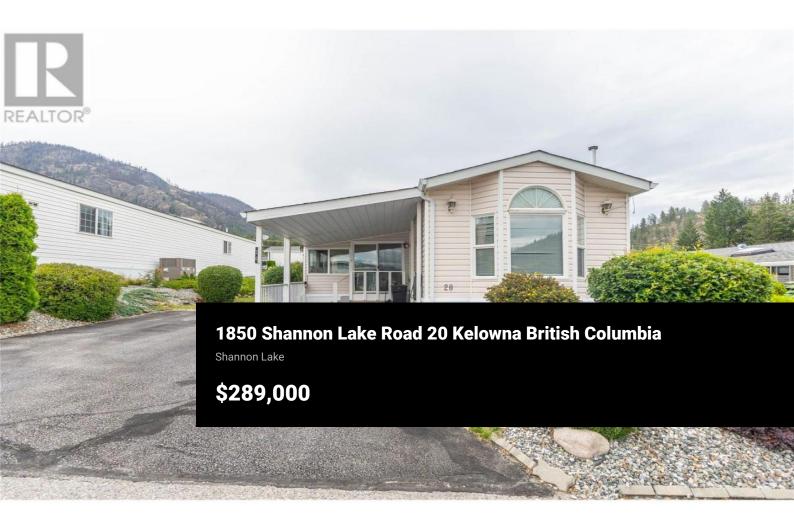

Crystal Springs is a vibrant and welcoming 55+ community situated in the quiet Shannon Lake area. This beautifully maintained, move-in ready home features a spacious and popular floor plan. The large master suite includes a 3-piece ensuite and an oversized walk-in closet, located at one end of the home, while the second bedroom, along with an adjacent 4-piece bathroom, is situated at the opposite end, providing privacy and convenience. The main living areas, including the kitchen and dining space, are bright and open, with an additional family room offering extra space for relaxation or entertaining. An enclosed sunroom allows you to enjoy the outdoors in a tranquil setting, lowmaintenance landscaping means more time for you to relax. This home comes equipped with six appliances and central air conditioning for year-round comfort. Additional outdoor storage is available, and the community's clubhouse offers guest accommodations, making it easy to host visitors. The pad rent for new owners will be . This beautiful home comes with several recent updates including insulated siding, rockery and an ensuite remodel. The furnace and A/C was done 5 years ago, Dishwasher and Hotwater 3 years ago. Stove/fridge 2 years with the Washer/Dryer, Microwave, and new sunlight covers in the last year. These updates were approx \$40,000. As well the roof was done 8 years ago and is in gr...