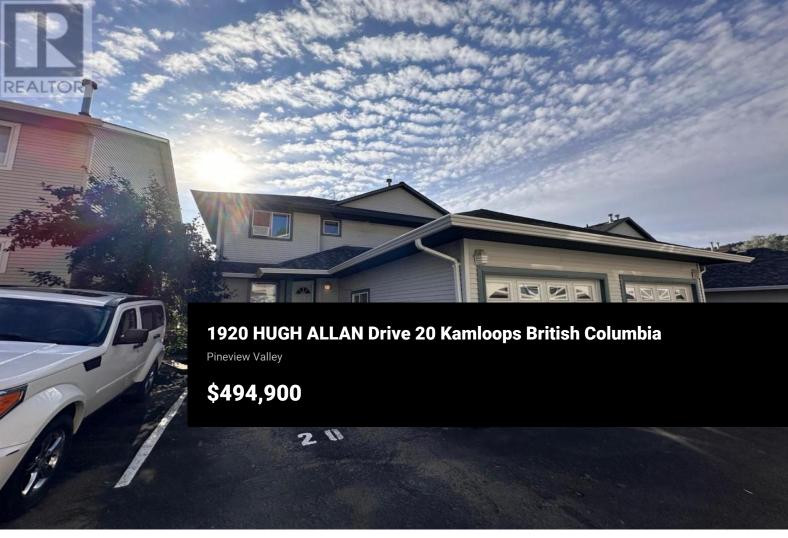

Welcome to #20 of Pineview Heights; a captivating 3 bed, 2 bath townhome that seamlessly blends comfort & functionality. The galley kitchen allows this property to feel spacious & homey at the same time. On the upper level, discover 3 inviting bedrooms & a conveniently located bathroom. The direct backyard access adds an outdoor oasis for all to enjoy, complemented by a full unfinished basement in the lower level; a versatile space awaiting your personal touch. This residence caters to every member of the household, offering an abundance of space & privacy. The single-car garage, accompanied by an additional parking spot, ensures convenience for your vehicles. This townhome is not just a property; it's a place to call home. Whether you're drawn to the allure of the valley, looking for a great investment property, or simply seeking for your personal sanctuary, this residence ticks multiple boxes. \*Photos used are of similar unit\* (id:6769)