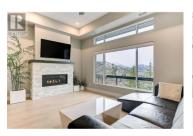

This impressive 2-bed plus den residence combines style, comfort, and exclusivity, all on a single floor for effortless living. Perfect for pet owners, the complex allows 2 cats, 2 dogs, or one of each, WITHOUT SIZE RESTRICTIONS for dogs. With soaring 11' ceilings, only two units in the development feature this unique height, offering an open and luxurious feel. The kitchen boasts stainless steel appliances and quartz countertops, while the ensuite features a double vanity and heated floors. Relax by the gas fireplace or take in stunning valley and mountain views from your covered patio, wired for a HOT TUB. Nestled next to the forest, this unit offers privacy, a serene setting, and access to a community garden. Located near parklands and walking trails, this home balances urban convenience with natural beauty. Access the unit from the lobby or easily park and walk down from the east side. Don't miss this unique opportunity--schedule your viewing today! (id:6769)