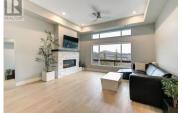

This impressive 2-bed plus den residence combines style, comfort, and exclusivity, all on a single floor for effortless living. Perfect for pet owners, the complex allows 2 cats, 2 dogs, or one of each, WITHOUT SIZE RESTRICTIONS for dogs. With soaring 11' ceilings, only two units in the development feature this unique height, offering an open and luxurious feel. The kitchen boasts stainless steel appliances and quartz countertops, while the ensuite features a double vanity and heated floors. Relax by the gas fireplace or take in stunning valley and mountain views from your covered patio, wired for a HOT TUB. Nestled next to the forest, this unit offers privacy, a serene setting, and access to a community garden. Located near parklands and walking trails, this home balances urban convenience with natural beauty. Access the unit from the lobby or easily park and walk down from the east side. Don't miss this unique opportunity--schedule your viewing today! (id:6769)