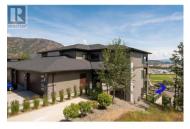

This impressive 2-bed plus den residence combines style, comfort, and exclusivity, all on a single floor for effortless living. Perfect for pet owners, the complex allows 2 cats, 2 dogs, or one of each, WITHOUT SIZE RESTRICTIONS for dogs. With soaring 11' ceilings, only two units in the development feature this unique height, offering an open and luxurious feel. The kitchen boasts stainless steel appliances and quartz countertops, while the ensuite features a double vanity and heated floors. Relax by the gas fireplace or take in stunning valley and mountain views from your covered patio, wired for a HOT TUB. Nestled next to the forest, this unit offers privacy, a serene setting, and access to a community garden. Located near parklands and walking trails, this home balances urban convenience with natural beauty. Access the unit from the lobby or easily park and walk down from the east side. Don't miss this unique opportunity--schedule your viewing today! (id:6769)