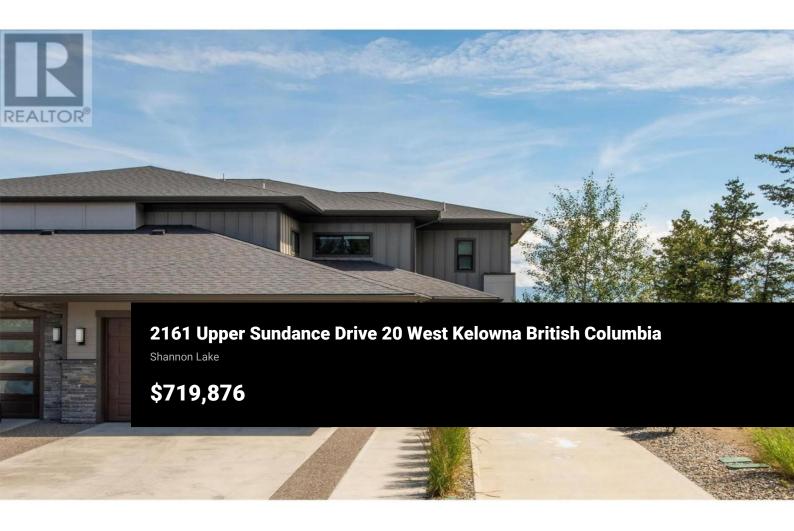

This impressive 2-bed plus den residence combines style, comfort, and exclusivity, all on a single floor for effortless living. Perfect for pet owners, the complex allows 2 cats, 2 dogs, or one of each, WITHOUT SIZE RESTRICTIONS for dogs. With soaring 11' ceilings, only two units in the development feature this unique height, offering an open and luxurious feel. The kitchen boasts stainless steel appliances and quartz countertops, while the ensuite features a double vanity and heated floors. Relax by the gas fireplace or take in stunning valley and mountain views from your covered patio, wired for a HOT TUB. Nestled next to the forest, this unit offers privacy, a serene setting, and access to a community garden. Located near parklands and walking trails, this home balances urban convenience with natural beauty. Access the unit from the lobby or easily park and walk down from the east side. Don't miss this unique opportunity--schedule your viewing today! (id:6769)