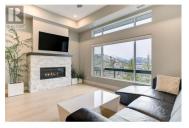

This impressive 2-bed plus den residence combines style, comfort, and exclusivity, all on a single floor for effortless living. Perfect for pet owners, the complex allows 2 cats, 2 dogs, or one of each, WITHOUT SIZE RESTRICTIONS for dogs. With soaring 11' ceilings, only two units in the development feature this unique height, offering an open and luxurious feel. The kitchen boasts stainless steel appliances and quartz countertops, while the ensuite features a double vanity and heated floors. Relax by the gas fireplace or take in stunning valley and mountain views from your covered patio, wired for a HOT TUB. Nestled next to the forest, this unit offers privacy, a serene setting, and access to a community garden. Located near parklands and walking trails, this home balances urban convenience with natural beauty. Access the unit from the lobby or easily park and walk down from the east side. Don't miss this unique opportunity--schedule your viewing today! (id:6769)