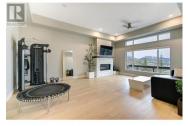

This impressive 2-bed plus den residence combines style, comfort, and exclusivity, all on a single floor for effortless living. Perfect for pet owners, the complex allows 2 cats, 2 dogs, or one of each, WITHOUT SIZE RESTRICTIONS for dogs. With soaring 11' ceilings, only two units in the development feature this unique height, offering an open and luxurious feel. The kitchen boasts stainless steel appliances and quartz countertops, while the ensuite features a double vanity and heated floors. Relax by the gas fireplace or take in stunning valley and mountain views from your covered patio, wired for a HOT TUB. Nestled next to the forest, this unit offers privacy, a serene setting, and access to a community garden. Located near parklands and walking trails, this home balances urban convenience with natural beauty. Access the unit from the lobby or easily park and walk down from the east side. Don't miss this unique opportunity--schedule your viewing today! (id:6769)