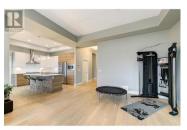

This impressive 2-bed plus den residence combines style, comfort, and exclusivity, all on a single floor for effortless living. Perfect for pet owners, the complex allows 2 cats, 2 dogs, or one of each, WITHOUT SIZE RESTRICTIONS for dogs. With soaring 11' ceilings, only two units in the development feature this unique height, offering an open and luxurious feel. The kitchen boasts stainless steel appliances and quartz countertops, while the ensuite features a double vanity and heated floors. Relax by the gas fireplace or take in stunning valley and mountain views from your covered patio, wired for a HOT TUB. Nestled next to the forest, this unit offers privacy, a serene setting, and access to a community garden. Located near parklands and walking trails, this home balances urban convenience with natural beauty. Access the unit from the lobby or easily park and walk down from the east side. Don't miss this unique opportunity--schedule your viewing today! (id:6769)