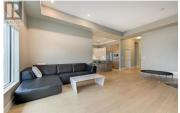

This impressive 2-bed plus den residence combines style, comfort, and exclusivity, all on a single floor for effortless living. Perfect for pet owners, the complex allows 2 cats, 2 dogs, or one of each, WITHOUT SIZE RESTRICTIONS for dogs. With soaring 11' ceilings, only two units in the development feature this unique height, offering an open and luxurious feel. The kitchen boasts stainless steel appliances and quartz countertops, while the ensuite features a double vanity and heated floors. Relax by the gas fireplace or take in stunning valley and mountain views from your covered patio, wired for a HOT TUB. Nestled next to the forest, this unit offers privacy, a serene setting, and access to a community garden. Located near parklands and walking trails, this home balances urban convenience with natural beauty. Access the unit from the lobby or easily park and walk down from the east side. Don't miss this unique opportunity--schedule your viewing today! (id:6769)