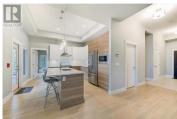

This impressive 2-bed plus den residence combines style, comfort, and exclusivity, all on a single floor for effortless living. Perfect for pet owners, the complex allows 2 cats, 2 dogs, or one of each, WITHOUT SIZE RESTRICTIONS for dogs. With soaring 11' ceilings, only two units in the development feature this unique height, offering an open and luxurious feel. The kitchen boasts stainless steel appliances and quartz countertops, while the ensuite features a double vanity and heated floors. Relax by the gas fireplace or take in stunning valley and mountain views from your covered patio, wired for a HOT TUB. Nestled next to the forest, this unit offers privacy, a serene setting, and access to a community garden. Located near parklands and walking trails, this home balances urban convenience with natural beauty. Access the unit from the lobby or easily park and walk down from the east side. Don't miss this unique opportunity--schedule your viewing today! (id:6769)