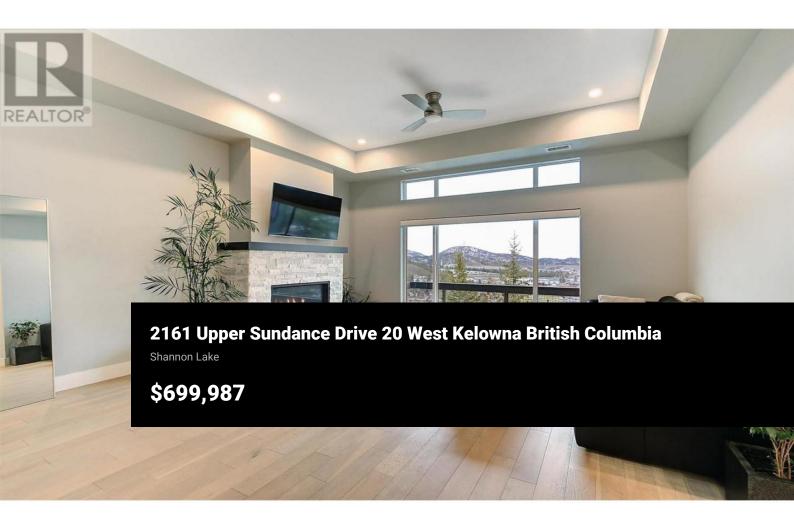

This impressive 2-bed plus den residence combines style, comfort, and exclusivity, all on a single floor for effortless living. Perfect for pet owners, the complex allows 2 cats, 2 dogs, or one of each, WITHOUT SIZE RESTRICTIONS for dogs. With soaring 11' ceilings, only two units in the development feature this unique height, offering an open and luxurious feel. The kitchen boasts stainless steel appliances and quartz countertops, while the ensuite features a double vanity and heated floors. Relax by the gas fireplace or take in stunning valley and mountain views from your covered patio, wired for a HOT TUB. Nestled next to the forest, this unit offers privacy, a serene setting, and access to a community garden. Located near parklands and walking trails, this home balances urban convenience with natural beauty. Access the unit from the lobby or easily park and walk down from the east side. Don't miss this unique opportunity--schedule your viewing today! (id:6769)