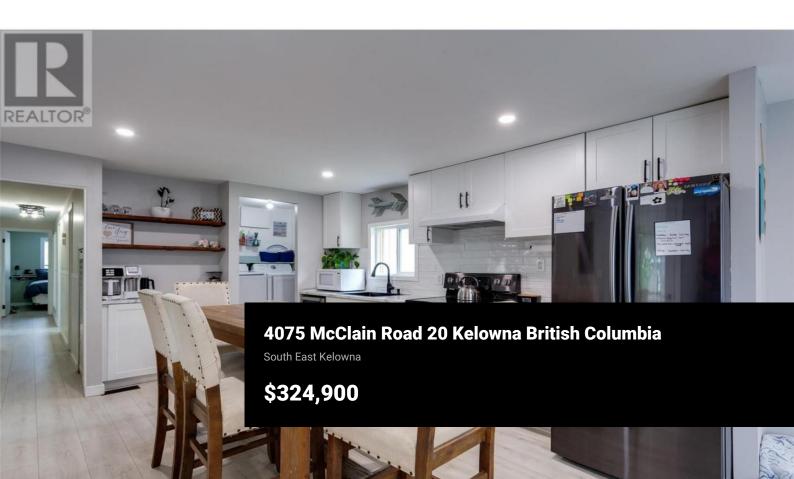

HEIGHTS MOBILE HOME PARK!! 3 Bedrooms + Den, 2 Full Baths. This single wide mobile features many updates including; flooring, kitchen cabinets, counter tops and recently painted. The open floor plan is perfect for entertaining with spacious living room and convenient access to the large covered deck. Close to SE Kelowna Elementary, Parks, Golf, Transit, Wineries, Big White, Hiking Trails, the Myra Canyon Trestle's and so much more! H2O Tank & Furnace 2015, Fridge, Stove, Washer and Dryer 2018. No age restrictions, Pets are allowed with Park approval, RV Parking available. Quarterly Water/Sewer utility fee \$175.00. Book your private tour today. (id:6769)

\*\*\*NEW PRICE\*\*\* UPDATED HOME IN THE DESIRABLE McCULLOCH

**Brian Main** 

Royal LePage Kelowna

Phone: (778) 215-7258

RE/MAX Kelowna 100-1553 Harvey Avenue Kelowna, BC, Canada