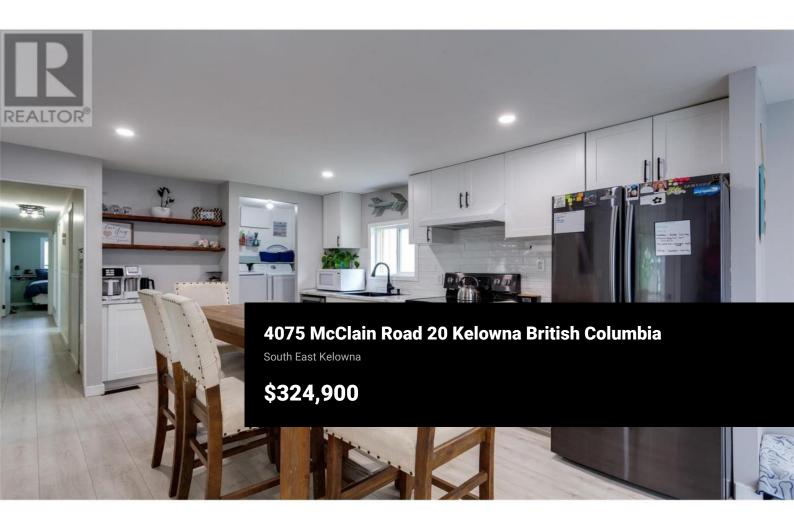

UPDATED HOME IN THE DESIRABLE McCULLOCH HEIGHTS MOBILE HOME PARK!! 3 Bedrooms + Den, 2 Full Baths. This single wide mobile features many updates including; flooring, kitchen cabinets, counter tops and recently painted. The open floor plan is perfect for entertaining with spacious living room and convenient access to the large covered deck. Close to SE Kelowna Elementary, Parks, Golf, Transit, Wineries, Big White, Hiking Trails, the Myra Canyon Trestle's and so much more! H2O Tank & Furnace 2015, Fridge, Stove, Washer and Dryer 2018. No age restrictions, Pets are allowed with Park approval, RV Parking available. Quarterly Water/Sewer utility fee \$175.00. Book your private tour today. (id:6769)