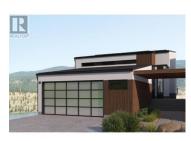

Welcome to Owl's Nest an exclusive collection of 28 Net Zero luxury homes situated on the shores of Kalamalka Lake - one of the most beautiful and exclusive lakes in the Okanagan Valley. The community features panoramic lake views with direct access to the Okanagan Rail Trail and beach, municipally approved 20-slip private marina & resort-style amenities: multi-purpose sport courts and community fire pits to provide endless opportunities to relax and enjoy paradise. The View floor plan features three-storey walk out homes at 3,041 sqft. with 777 sqft. of outdoor living space. This stunning home has a 14+ ft. vaulted ceiling in the open-concept kitchen/living area, offering beautiful lake views from every floor. Floor-to-ceiling windows open onto a covered balcony with an optional outdoor kitchen, perfect for indoor/outdoor entertaining. The gourmet kitchen is equipped with chef-inspired appliances. The primary retreat includes a private covered balcony, ensuite with spa-like finishes, & a spacious walk-in closet. There is also a sizable guest bedroom with a three-piece ensuite. Select from 3 finishing collections or customize to your personal taste. The impressive wine display features a cabinetcoordinated wood surround, simple horizontal bottle display, and LED lighting. Step out into private, fenced landscaped yards with optional pools. The home includes an oversized two...