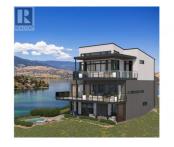

Welcome to Owl's Nest an exclusive collection of 28 Net Zero luxury homes situated on the shores of Kalamalka Lake - one of the most beautiful and exclusive lakes in the Okanagan Valley. The community features panoramic lake views with direct access to the Okanagan Rail Trail and beach, municipally approved 20-slip private marina & resort-style amenities: multi-purpose sport courts and community fire pits to provide endless opportunities to relax and enjoy paradise. The View floor plan features three-storey walk out homes at 3,041 sqft. with 777 sqft. of outdoor living space. This stunning home has a 14+ ft. vaulted ceiling in the open-concept kitchen/living area, offering beautiful lake views from every floor. Floor-to-ceiling windows open onto a covered balcony with an optional outdoor kitchen, perfect for indoor/outdoor entertaining. The gourmet kitchen is equipped with chef-inspired appliances. The primary retreat includes a private covered balcony, ensuite with spa-like finishes, & a spacious walk-in closet. There is also a sizable guest bedroom with a three-piece ensuite. Select from 3 finishing collections or customize to your personal taste. The impressive wine display features a cabinetcoordinated wood surround, simple horizontal bottle display, and LED lighting. Step out into private, fenced landscaped yards with optional pools. The home includes an oversized two...