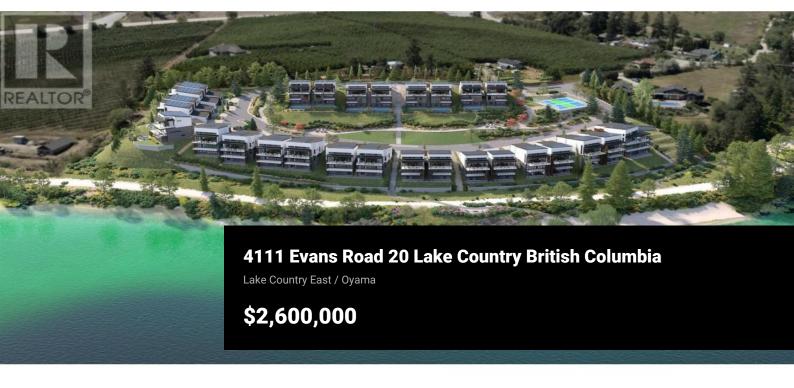

Welcome to Owl's Nest an exclusive collection of 28 Net Zero luxury homes situated on the shores of Kalamalka Lake - one of the most beautiful and exclusive lakes in the Okanagan Valley. The community features panoramic lake views with direct access to the Okanagan Rail Trail and beach, municipally approved 20-slip private marina & resort-style amenities: multi-purpose sport courts and community fire pits to provide endless opportunities to relax and enjoy paradise. The View floor plan features three-storey walk out homes at 3,041 sqft. with 777 sqft. of outdoor living space. This stunning home has a 14+ ft. vaulted ceiling in the open-concept kitchen/living area, offering beautiful lake views from every floor. Floor-to-ceiling windows open onto a covered balcony with an optional outdoor kitchen, perfect for indoor/outdoor entertaining. The gourmet kitchen is equipped with chef-inspired appliances. The primary retreat includes a private covered balcony, ensuite with spa-like finishes, & a spacious walk-in closet. There is also a sizable guest bedroom with a three-piece ensuite. Select from 3 finishing collections or customize to your personal taste. The impressive wine display features a cabinetcoordinated wood surround, simple horizontal bottle display, and LED lighting. Step out into private, fenced landscaped yards with optional pools. The home includes an oversized two...