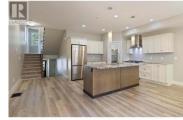

One of the best units at GlenValley on Clifton. This spacious 2279sqft 3 bed, 4 bath end unit with lots of natural light and no one above or below, checks all the boxes! This home is energy efficient and low cost to operate. Includes: geothermal heating/cooling, on demand hot water, gas fireplace, gas BBQ outlet, over the range hood fan, upgraded lighting package, granite countertops, built in vacuum with kitchen kick sweep and heated floors. New durable luxury vinyl plank flooring on the main, as well as a new dishwasher, blinds, and kitchen faucet. The walk out basement has a large family room that would be great for the kids. Close too many amenities, downtown, and Knox Mountain hiking and biking trails. Pet friendly fenced yard. (id:6769)