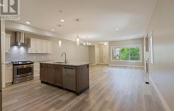

One of the best units at GlenValley on Clifton. This spacious 2279sqft 3 bed, 4 bath end unit with lots of natural light and no one above or below, checks all the boxes! This home is energy efficient and low cost to operate. Includes: geothermal heating/cooling, on demand hot water, gas fireplace, gas BBQ outlet, over the range hood fan, upgraded lighting package, granite countertops, built in vacuum with kitchen kick sweep and heated floors. New durable luxury vinyl plank flooring on the main, as well as a new dishwasher, blinds, and kitchen faucet. The walk out basement has a large family room that would be great for the kids. Close too many amenities, downtown, and Knox Mountain hiking and biking trails. Pet friendly fenced yard. (id:6769)