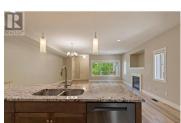

One of the best units at GlenValley on Clifton. This spacious 2279sqft 3 bed, 4 bath end unit with lots of natural light and no one above or below, checks all the boxes! This home is energy efficient and low cost to operate. Includes: geothermal heating/cooling, on demand hot water, gas fireplace, gas BBQ outlet, over the range hood fan, upgraded lighting package, granite countertops, built in vacuum with kitchen kick sweep and heated floors. New durable luxury vinyl plank flooring on the main, as well as a new dishwasher, blinds, and kitchen faucet. The walk out basement has a large family room that would be great for the kids. Close too many amenities, downtown, and Knox Mountain hiking and biking trails. Pet friendly fenced yard. (id:6769)