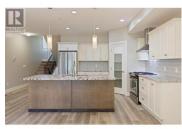

One of the best units at GlenValley on Clifton. This spacious 2279sqft 3 bed, 4 bath end unit with lots of natural light and no one above or below, checks all the boxes! This home is energy efficient and low cost to operate. Includes: geothermal heating/cooling, on demand hot water, gas fireplace, gas BBQ outlet, over the range hood fan, upgraded lighting package, granite countertops, built in vacuum with kitchen kick sweep and heated floors. New durable luxury vinyl plank flooring on the main, as well as a new dishwasher, blinds, and kitchen faucet. The walk out basement has a large family room that would be great for the kids. Close too many amenities, downtown, and Knox Mountain hiking and biking trails. Pet friendly fenced yard. (id:6769)