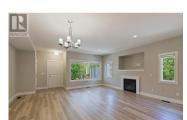

One of the best units at GlenValley on Clifton. This spacious 2279sqft 3 bed, 4 bath end unit with lots of natural light and no one above or below, checks all the boxes! This home is energy efficient and low cost to operate. Includes: geothermal heating/cooling, on demand hot water, gas fireplace, gas BBQ outlet, over the range hood fan, upgraded lighting package, granite countertops, built in vacuum with kitchen kick sweep and heated floors. New durable luxury vinyl plank flooring on the main, as well as a new dishwasher, blinds, and kitchen faucet. The walk out basement has a large family room that would be great for the kids. Close too many amenities, downtown, and Knox Mountain hiking and biking trails. Pet friendly fenced yard. (id:6769)