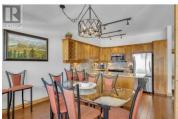

Kelowna, BC, Canada Incredible 180 degree views of the Monashee Mountains from this fantastic residence in Timber Ridge. This 3 bedroom, 2 bathroom unit showcases not only gorgeous views but also a spacious open concept living space. Updates including HWT, flooring, cabinetry appliances and more. Come home from all your Big White adventures and enjoy everything this unit has to offer. Kitchen features granite countertops, wine storage, and SS appliances and there is a cozy dining area for dinner parties and family dinners. Beautiful floor to ceiling stone gas fireplace in the living space creates that cozy feel while enjoying the fabulous views from the wall of windows. Head onto the covered patio to enjoy a soak in the private hot tub while taking in the breathtaking views. Primary bedroom features an ensuite with steam glass shower, heated floors and plenty of storage. Additional bedrooms are great for kids and/or guests! TWO car garage plus extra storage room for all your summer and winter toys. NO rental restrictions. GST paid and not applicable! Exempt from Foreign Buyer Ban, Foreign buyers tax, speculation tax, and empty home tax. and exempt from the short term rental ban. (id:6769)