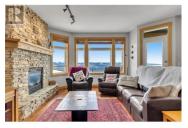

Kelowna, BC, Canada Incredible 180 degree views of the Monashee Mountains from this fantastic residence in Timber Ridge. This 3 bedroom, 2 bathroom unit showcases not only gorgeous views but also a spacious open concept living space. Updates including HWT, flooring, cabinetry appliances and more. Come home from all your Big White adventures and enjoy everything this unit has to offer. Kitchen features granite countertops, wine storage, and SS appliances and there is a cozy dining area for dinner parties and family dinners. Beautiful floor to ceiling stone gas fireplace in the living space creates that cozy feel while enjoying the fabulous views from the wall of windows. Head onto the covered patio to enjoy a soak in the private hot tub while taking in the breathtaking views. Primary bedroom features an ensuite with steam glass shower, heated floors and plenty of storage. Additional bedrooms are great for kids and/or guests! TWO car garage plus extra storage room for all your summer and winter toys. NO rental restrictions. GST paid and not applicable! Exempt from Foreign Buyer Ban, Foreign buyers tax, speculation tax, and empty home tax. and exempt from the short term rental ban. (id:6769)