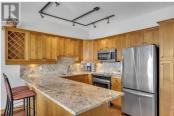

Kelowna, BC, Canada Incredible 180 degree views of the Monashee Mountains from this fantastic residence in Timber Ridge. This 3 bedroom, 2 bathroom unit showcases not only gorgeous views but also a spacious open concept living space. Updates including HWT, flooring, cabinetry appliances and more. Come home from all your Big White adventures and enjoy everything this unit has to offer. Kitchen features granite countertops, wine storage, and SS appliances and there is a cozy dining area for dinner parties and family dinners. Beautiful floor to ceiling stone gas fireplace in the living space creates that cozy feel while enjoying the fabulous views from the wall of windows. Head onto the covered patio to enjoy a soak in the private hot tub while taking in the breathtaking views. Primary bedroom features an ensuite with steam glass shower, heated floors and plenty of storage. Additional bedrooms are great for kids and/or guests! TWO car garage plus extra storage room for all your summer and winter toys. NO rental restrictions. GST paid and not applicable! Exempt from Foreign Buyer Ban, Foreign buyers tax, speculation tax, and empty home tax. and exempt from the short term rental ban. (id:6769)