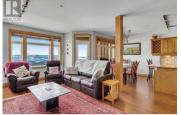

Kelowna, BC, Canada Incredible 180 degree views of the Monashee Mountains from this fantastic residence in Timber Ridge. This 3 bedroom, 2 bathroom unit showcases not only gorgeous views but also a spacious open concept living space. Updates including HWT, flooring, cabinetry appliances and more. Come home from all your Big White adventures and enjoy everything this unit has to offer. Kitchen features granite countertops, wine storage, and SS appliances and there is a cozy dining area for dinner parties and family dinners. Beautiful floor to ceiling stone gas fireplace in the living space creates that cozy feel while enjoying the fabulous views from the wall of windows. Head onto the covered patio to enjoy a soak in the private hot tub while taking in the breathtaking views. Primary bedroom features an ensuite with steam glass shower, heated floors and plenty of storage. Additional bedrooms are great for kids and/or guests! TWO car garage plus extra storage room for all your summer and winter toys. NO rental restrictions. GST paid and not applicable! Exempt from Foreign Buyer Ban, Foreign buyers tax, speculation tax, and empty home tax. and exempt from the short term rental ban. (id:6769)