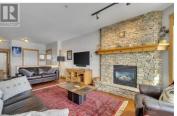

Kelowna, BC, Canada Incredible 180 degree views of the Monashee Mountains from this fantastic residence in Timber Ridge. This 3 bedroom, 2 bathroom unit showcases not only gorgeous views but also a spacious open concept living space. Updates including HWT, flooring, cabinetry appliances and more. Come home from all your Big White adventures and enjoy everything this unit has to offer. Kitchen features granite countertops, wine storage, and SS appliances and there is a cozy dining area for dinner parties and family dinners. Beautiful floor to ceiling stone gas fireplace in the living space creates that cozy feel while enjoying the fabulous views from the wall of windows. Head onto the covered patio to enjoy a soak in the private hot tub while taking in the breathtaking views. Primary bedroom features an ensuite with steam glass shower, heated floors and plenty of storage. Additional bedrooms are great for kids and/or guests! TWO car garage plus extra storage room for all your summer and winter toys. NO rental restrictions. GST paid and not applicable! Exempt from Foreign Buyer Ban, Foreign buyers tax, speculation tax, and empty home tax. and exempt from the short term rental ban. (id:6769)