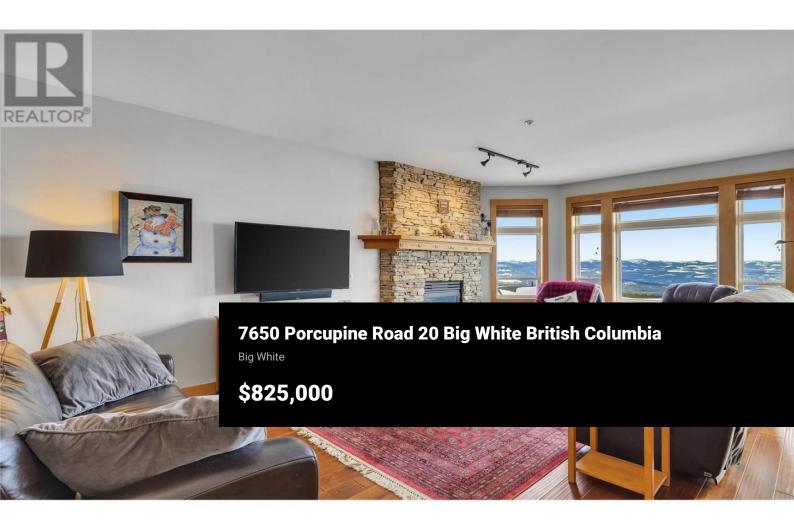

Kelowna, BC, Canada Incredible 180 degree views of the Monashee Mountains from this fantastic residence in Timber Ridge. This 3 bedroom, 2 bathroom unit showcases not only gorgeous views but also a spacious open concept living space. Updates including HWT, flooring, cabinetry appliances and more. Come home from all your Big White adventures and enjoy everything this unit has to offer. Kitchen features granite countertops, wine storage, and SS appliances and there is a cozy dining area for dinner parties and family dinners. Beautiful floor to ceiling stone gas fireplace in the living space creates that cozy feel while enjoying the fabulous views from the wall of windows. Head onto the covered patio to enjoy a soak in the private hot tub while taking in the breathtaking views. Primary bedroom features an ensuite with steam glass shower, heated floors and plenty of storage. Additional bedrooms are great for kids and/or guests! TWO car garage plus extra storage room for all your summer and winter toys. NO rental restrictions. GST paid and not applicable! Exempt from Foreign Buyer Ban, Foreign buyers tax, speculation tax, and empty home tax. and exempt from the short term rental ban. (id:6769)