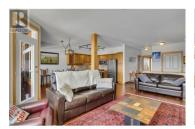

Kelowna, BC, Canada Incredible 180 degree views of the Monashee Mountains from this fantastic residence in Timber Ridge. This 3 bedroom, 2 bathroom unit showcases not only gorgeous views but also a spacious open concept living space. Updates including HWT, flooring, cabinetry appliances and more. Come home from all your Big White adventures and enjoy everything this unit has to offer. Kitchen features granite countertops, wine storage, and SS appliances and there is a cozy dining area for dinner parties and family dinners. Beautiful floor to ceiling stone gas fireplace in the living space creates that cozy feel while enjoying the fabulous views from the wall of windows. Head onto the covered patio to enjoy a soak in the private hot tub while taking in the breathtaking views. Primary bedroom features an ensuite with steam glass shower, heated floors and plenty of storage. Additional bedrooms are great for kids and/or guests! TWO car garage plus extra storage room for all your summer and winter toys. NO rental restrictions. GST paid and not applicable! Exempt from Foreign Buyer Ban, Foreign buyers tax, speculation tax, and empty home tax. and exempt from the short term rental ban. (id:6769)