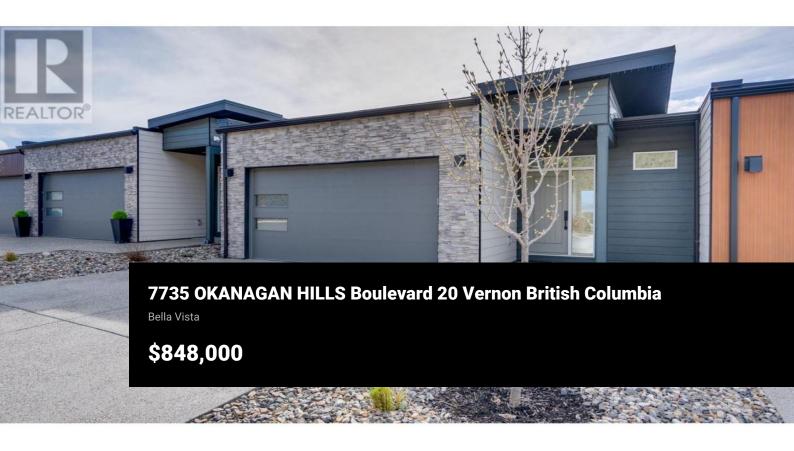

Welcome to this stunning contemporary townhome in the sought-after Rise community, offering 1,992 sq ft of modern luxury and breathtaking views. This 3-bedroom, 2.5-bath rancher boasts an open-concept design with rich wood floors and floor-to-ceiling windows that flood the main living area with natural light. The gourmet kitchen is equipped with high-end stainless steel appliances, a gas cooktop, wall oven, and sleek finishes, perfect for both everyday living and entertaining. The spacious primary suite is a true retreat, featuring a spa-inspired bathroom with an elegant tiled shower, 10mm frameless glass, and a deep soaker tub for ultimate relaxation. Throughout the home, you'll find soaring 9-12 foot ceilings, adding to the sense of openness. Additional features include high-efficiency heating and cooling, 6"" concrete party walls for superior soundproofing, and Low-E windows for energy efficiency. The garage is upgraded with epoxy flooring and the laundry room has custom shelving for maximum organization. Currently rented at \$3,000/month with a fixed-term lease until November 2025, this townhome offers an excellent investment opportunity while you plan your future move into your dream home. (id:6769)