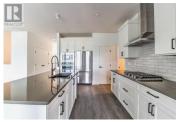

Welcome to this stunning contemporary townhome in the sought-after Rise community, offering 1,992 sq ft of modern luxury and breathtaking views. This 3-bedroom, 2.5-bath rancher boasts an open-concept design with rich wood floors and floor-to-ceiling windows that flood the main living area with natural light. The gourmet kitchen is equipped with high-end stainless steel appliances, a gas cooktop, wall oven, and sleek finishes, perfect for both everyday living and entertaining. The spacious primary suite is a true retreat, featuring a spa-inspired bathroom with an elegant tiled shower, 10mm frameless glass, and a deep soaker tub for ultimate relaxation. Throughout the home, you'll find soaring 9-12 foot ceilings, adding to the sense of openness. Additional features include high-efficiency heating and cooling, 6"" concrete party walls for superior soundproofing, and Low-E windows for energy efficiency. The garage is upgraded with epoxy flooring and the laundry room has custom shelving for maximum organization. Currently rented at \$3,000/month with a fixed-term lease until November 2025, this townhome offers an excellent investment opportunity while you plan your future move into your dream home. (id:6769)