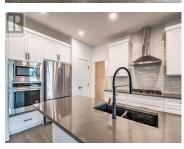

Welcome to this stunning contemporary townhome in the sought-after Rise community, offering 1,992 sq ft of modern luxury and breathtaking views. This 3-bedroom, 2.5-bath rancher boasts an open-concept design with rich wood floors and floor-to-ceiling windows that flood the main living area with natural light. The gourmet kitchen is equipped with high-end stainless steel appliances, a gas cooktop, wall oven, and sleek finishes, perfect for both everyday living and entertaining. The spacious primary suite is a true retreat, featuring a spa-inspired bathroom with an elegant tiled shower, 10mm frameless glass, and a deep soaker tub for ultimate relaxation. Throughout the home, you'll find soaring 9-12 foot ceilings, adding to the sense of openness. Additional features include high-efficiency heating and cooling, 6"" concrete party walls for superior soundproofing, and Low-E windows for energy efficiency. The garage is upgraded with epoxy flooring and the laundry room has custom shelving for maximum organization. Currently rented at \$3,000/month with a fixed-term lease until November 2025, this townhome offers an excellent investment opportunity while you plan your future move into your dream home. (id:6769)