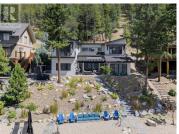

## \$2,750,000

品也。在此后她最近

R

Quite possibly the perfect lake set up for a waterfront home. Enjoy Summer days and entertaining friends and family for years to come in this 4 bed, 5 bath home that was built in 2019. Updated dock with steel piles and composite decking has boat lift and seadoo lifts. Jump off the dock into the deep and refreshing Okanagan water. With 75 feet of shoreline, there are lounge chairs and a games area to enjoy while lakeside. Private hot tub is ideal to unwind after a day on the lake. Large patio with seating, firepit and bbq space is the centre piece of the home. Inside, the top floor features gorgeous primary bedroom with high ceilings and private deck looking out to Okanagan Lake. 5pc ensuite and walk-in closet make this an excellent retreat once the party is over. There is also a guest room featuring 2 double bunk beds with plenty of room for children, grandchildren or friends. Double sinks in the ensuite makes for enough room for everyone. Downstairs is an open floor plan with family room and kitchen each with sliding doors out to covered patio and lake. 2 more bedrooms each with own ensuite offers to the luxury yet easy feel of this home. Perched just high enough to enhance the views, this home is just steps to the lake. Cliffshore Estates is a gated community minutes south of Vernon. Far enough away from the hustle of day to day life, but minutes to all amenities. (id:6769)