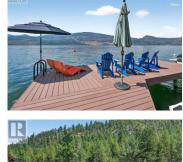

## \$2,750,000

品也。在此后她最近

R

Quite possibly the perfect lake set up for a waterfront home. Enjoy Summer days and entertaining friends and family for years to come in this 4 bed, 5 bath home that was built in 2019. Updated dock with steel piles and composite decking has boat lift and seadoo lifts. Jump off the dock into the deep and refreshing Okanagan water. With 75 feet of shoreline, there are lounge chairs and a games area to enjoy while lakeside. Private hot tub is ideal to unwind after a day on the lake. Large patio with seating, firepit and bbq space is the centre piece of the home. Inside, the top floor features gorgeous primary bedroom with high ceilings and private deck looking out to Okanagan Lake. 5pc ensuite and walk-in closet make this an excellent retreat once the party is over. There is also a guest room featuring 2 double bunk beds with plenty of room for children, grandchildren or friends. Double sinks in the ensuite makes for enough room for everyone. Downstairs is an open floor plan with family room and kitchen each with sliding doors out to covered patio and lake. 2 more bedrooms each with own ensuite offers to the luxury yet easy feel of this home. Perched just high enough to enhance the views, this home is just steps to the lake. Cliffshore Estates is a gated community minutes south of Vernon. Far enough away from the hustle of day to day life, but minutes to all amenities. (id:6769)