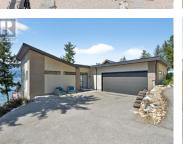

## \$2,750,000

品也。在此后她最近

R

Quite possibly the perfect lake set up for a waterfront home. Enjoy Summer days and entertaining friends and family for years to come in this 4 bed, 5 bath home that was built in 2019. Updated dock with steel piles and composite decking has boat lift and seadoo lifts. Jump off the dock into the deep and refreshing Okanagan water. With 75 feet of shoreline, there are lounge chairs and a games area to enjoy while lakeside. Private hot tub is ideal to unwind after a day on the lake. Large patio with seating, firepit and bbq space is the centre piece of the home. Inside, the top floor features gorgeous primary bedroom with high ceilings and private deck looking out to Okanagan Lake. 5pc ensuite and walk-in closet make this an excellent retreat once the party is over. There is also a guest room featuring 2 double bunk beds with plenty of room for children, grandchildren or friends. Double sinks in the ensuite makes for enough room for everyone. Downstairs is an open floor plan with family room and kitchen each with sliding doors out to covered patio and lake. 2 more bedrooms each with own ensuite offers to the luxury yet easy feel of this home. Perched just high enough to enhance the views, this home is just steps to the lake. Cliffshore Estates is a gated community minutes south of Vernon. Far enough away from the hustle of day to day life, but minutes to all amenities. (id:6769)