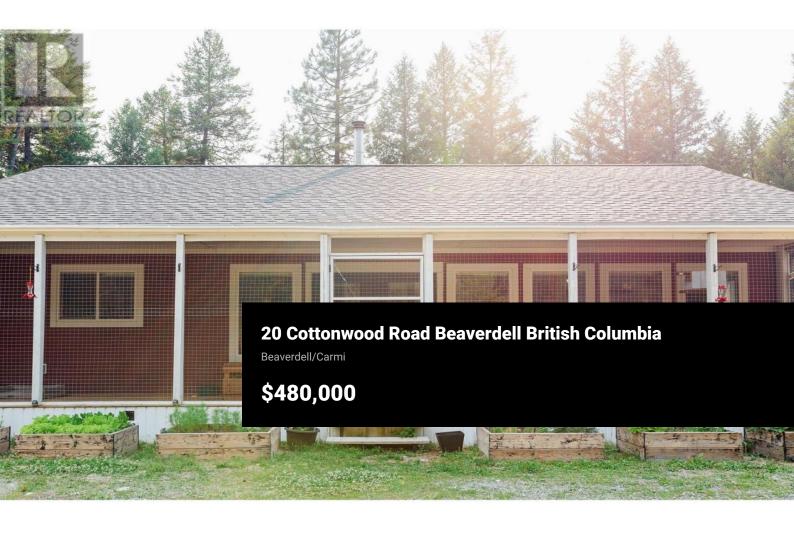

Welcome to your dream rancher, a tranquil retreat nestled in a very quiet area between Beaverdell and Rock Creek, perfect for those seeking a serene lifestyle. This charming 1200 sq. ft. three bedroom, one bathroom home built in 2018, sits on a sprawling 1.99 Acre lot. Step onto the inviting covered deck, where you can unwind in the hot tub while taking in the picturesque views of your private hobby farm. The property features a large chicken coop, a spacious greenhouse, a goat barn, a raised garden area, making it ideal animal lovers and gardening enthusiasts. The fenced animal area ensures a safe and secure environment for your pets. This property backs onto Crown land and is only a short walk to the river. This property provides an unparalleled privacy and a direct connection to nature. The large woodshed and covered ATV parking add convenience, while a smaller storage shed on the property offers additional space. Enjoy the benefits of well water and a septic system, ensuring sustainability and self sufficiency. The backyard is ideal for outdoor gatherings, featuring a Pergola and plenty of space for relaxation and play. Don't miss this rare opportunity to own a slice of paradise, where modern living meets rural charm, Schedule a viewing today and experience the tranquility and beauty of this exceptional property. (id:6769)