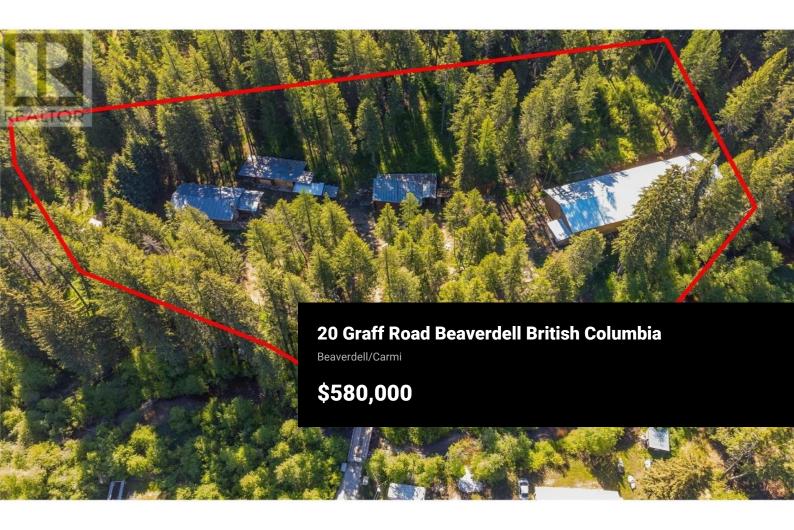

Escape to the serene beauty of Beaverdell, with this 4.6-acre rural property, perfect for those seeking peace, privacy, and space for hobbies. Cross a charming bridge over a creek to enter your fenced and gated sanctuary. The property features a massive 120 x 40 insulated two-level shop, along with additional outbuildings, and a small hunter's cabin. The solid 4-bedroom home, offers modern comfort with rural charm. Enjoy private views backing onto a lush greenbelt, perfect for quiet reflection. For hobby farmers, there's space to raise livestock, with trails and a creek offering outdoor fun and fishing. Just an hour from Kelowna, this property in the growing town of Beaverdell provides the perfect blend of rural tranquility and accessibility. Embrace the country lifestyle on this versatile and peaceful acreage. (id:6769)