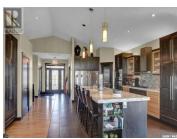

Luxurious Walk-Out Bungalow in Stone Pointe Estates Discover over 2,110 sq. ft. of luxury in this stunning walk-out bungalow, nestled in the prestigious Stone Pointe Estates. This is a rare opportunity to own a highly sought-after suburban acreage property. Conveniently located just under 5 minutes from Pilot Butte to the north and Emerald Park to the south (and new Deer Run Business Park) Aurora Commercial Development, Costco, and East Regina to the west, this property combines rural charm with urban accessibility. The main level boasts an abundance of natural light, high ceilings, and an inviting office off the entryway. The custom two-tone kitchen features a massive double-door fridge and elegant finishes. Other highlights include a two-way fireplace, built-in speakers, upgraded trim packages, and unique architectural details like arches and niches. The spacious primary suite offers south-facing windows, a luxurious ensuite with a jacuzzi tub, and a magnificent glass shower. Main-level conveniences include laundry and a full-width, covered south-facing deck--perfect for enjoying sunny days and the serene glow of city lights at night. The walk-out basement is an entertainer's dream, complete with a large family room, a full bar, and a wine cellar. Multiple bedrooms provide options for additional offices, guest rooms, a gym, or children's bedrooms, offering versatility to s...