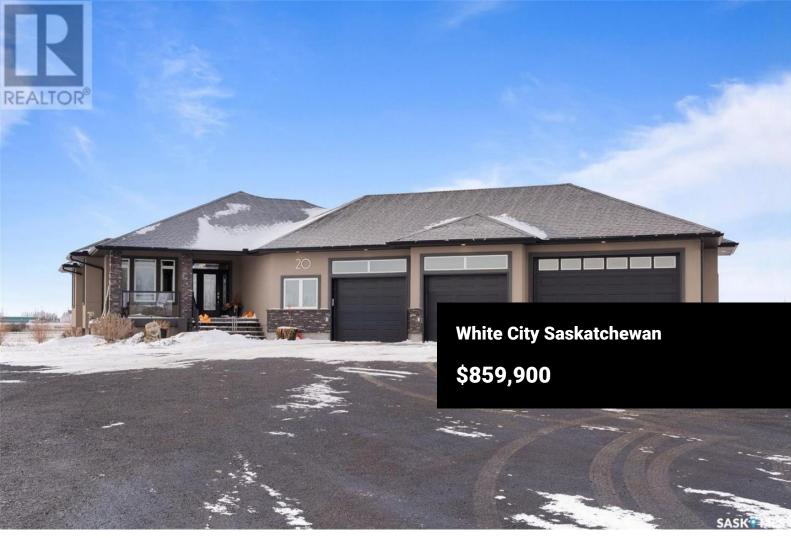

Luxurious Walk-Out Bungalow in Stone Pointe Estates Discover over 2,110 sq. ft. of luxury in this stunning walk-out bungalow, nestled in the prestigious Stone Pointe Estates. This is a rare opportunity to own a highly sought-after suburban acreage property. Conveniently located just under 5 minutes from Pilot Butte to the north and Emerald Park to the south (and new Deer Run Business Park) Aurora Commercial Development, Costco, and East Regina to the west, this property combines rural charm with urban accessibility. The main level boasts an abundance of natural light, high ceilings, and an inviting office off the entryway. The custom two-tone kitchen features a massive double-door fridge and elegant finishes. Other highlights include a two-way fireplace, built-in speakers, upgraded trim packages, and unique architectural details like arches and niches. The spacious primary suite offers south-facing windows, a luxurious ensuite with a jacuzzi tub, and a magnificent glass shower. Main-level conveniences include laundry and a full-width, covered south-facing deck--perfect for enjoying sunny days and the serene glow of city lights at night. The walk-out basement is an entertainer's dream, complete with a large family room, a full bar, and a wine cellar. Multiple bedrooms provide options for additional offices, guest rooms, a gym, or children's bedrooms, offering versatility to s...