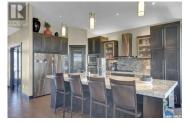

Luxurious Walk-Out Bungalow in Stone Pointe Estates Discover over 2,110 sq. ft. of luxury in this stunning walk-out bungalow, nestled in the prestigious Stone Pointe Estates. This is a rare opportunity to own a highly sought-after suburban acreage property. Conveniently located just under 5 minutes from Pilot Butte to the north and Emerald Park to the south (and new Deer Run Business Park) Aurora Commercial Development, Costco, and East Regina to the west, this property combines rural charm with urban accessibility. The main level boasts an abundance of natural light, high ceilings, and an inviting office off the entryway. The custom two-tone kitchen features a massive double-door fridge and elegant finishes. Other highlights include a two-way fireplace, built-in speakers, upgraded trim packages, and unique architectural details like arches and niches. The spacious primary suite offers south-facing windows, a luxurious ensuite with a jacuzzi tub, and a magnificent glass shower. Main-level conveniences include laundry and a full-width, covered south-facing deck--perfect for enjoying sunny days and the serene glow of city lights at night. The walk-out basement is an entertainer's dream, complete with a large family room, a full bar, and a wine cellar. Multiple bedrooms provide options for additional offices, guest rooms, a gym, or children's bedrooms, offering versatility to s...