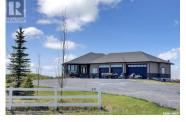

Luxurious Walk-Out Bungalow in Stone Pointe Estates Discover over 2,110 sq. ft. of luxury in this stunning walk-out bungalow, nestled in the prestigious Stone Pointe Estates. This is a rare opportunity to own a highly sought-after suburban acreage property. Conveniently located just under 5 minutes from Pilot Butte to the north and Emerald Park to the south (and new Deer Run Business Park) Aurora Commercial Development, Costco, and East Regina to the west, this property combines rural charm with urban accessibility. The main level boasts an abundance of natural light, high ceilings, and an inviting office off the entryway. The custom two-tone kitchen features a massive double-door fridge and elegant finishes. Other highlights include a two-way fireplace, built-in speakers, upgraded trim packages, and unique architectural details like arches and niches. The spacious primary suite offers south-facing windows, a luxurious ensuite with a jacuzzi tub, and a magnificent glass shower. Main-level conveniences include laundry and a full-width, covered south-facing deck--perfect for enjoying sunny days and the serene glow of city lights at night. The walk-out basement is an entertainer's dream, complete with a large family room, a full bar, and a wine cellar. Multiple bedrooms provide options for additional offices, guest rooms, a gym, or children's bedrooms, offering versatility to s...