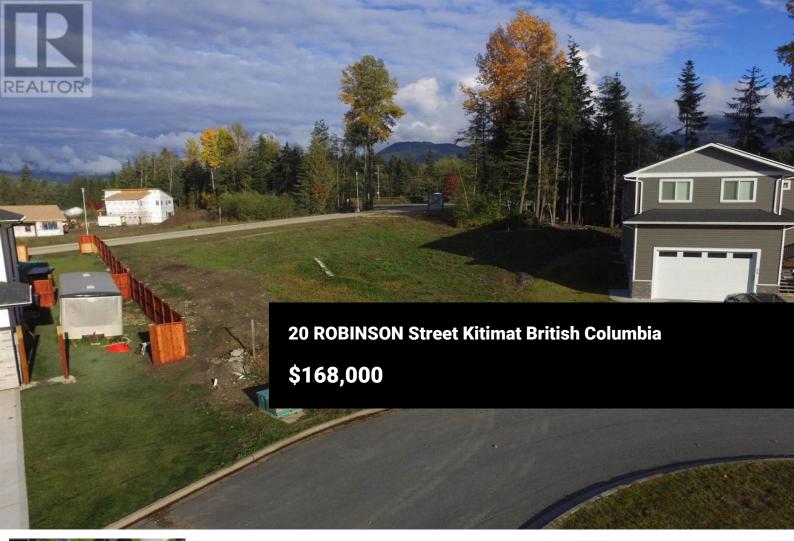

×

RE/MAX Kelowna 100-1553 Harvey Avenue Kelowna, BC, Canada This property is a perfect opportunity to own your dream home in one of the most desirable areas of Kitimat! Located on a quiet cul-de-sac, this over-15,000-sq-ft property is one of the largest on the street and has potential for a large home with space left for a detached shop, or just a huge private yard. This up-and-coming area is full of executive homes, and the location couldn't be better. Within walking distance of St Anthony's Elementary School and Mount Elizabeth Secondary School, as well as quick access to the main road through town. (id:6769)