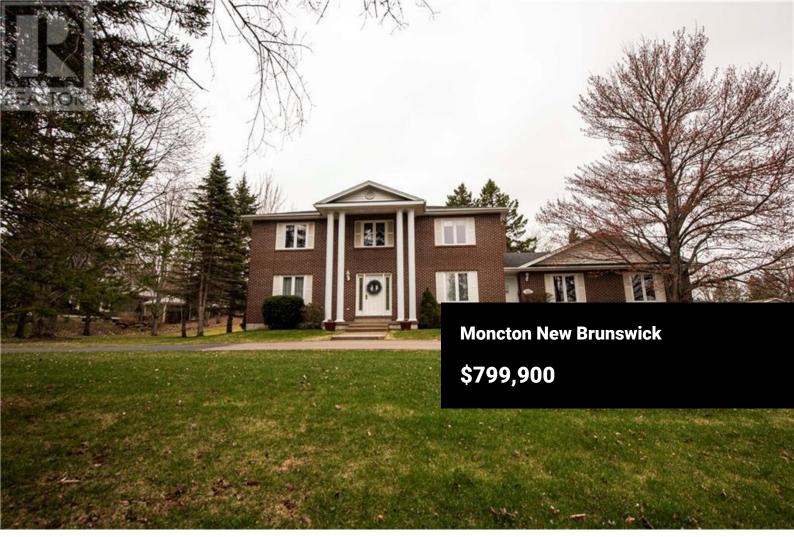

Looking for an estate in the city? This stunning, Georgian style, four bedroom home is situated on a private, (approximately 1 acre), treed lot in desirable Grove Hamlet. Enjoy close proximity to great French and English schools, nature trails, parks and many other amenities. Your family will always be part of the fun while also able to relax and retreat at the end of a busy day. Entering the home through the front door you will be greeted with a gracious foyer and a beautiful winding staircase. To the right is a home office and on the left is an elegant living room which flows to the formal dining room. Walking through to the back of the house is the kitchen and eating area and a large family room with fireplace. Patio doors off the kitchen lead to the backyard. A laundry room/mud room complete this level. Upstairs is a large primary bedroom complete with walk in closet, 5 piece ensuite and access to a balcony area over looking the main floor foyer. Three additional very large bedrooms and a 4 piece family bath complete this level. The basement is partially finished with a family room and games room plus loads of storage! The car lover in your family will enjoy the triple car garage! Outside the large lot (Approx 1 acre) offers plenty of privacy and space for your family's favorite outdoor activities. This home has been lovingly maintained by the original owners and is now ...