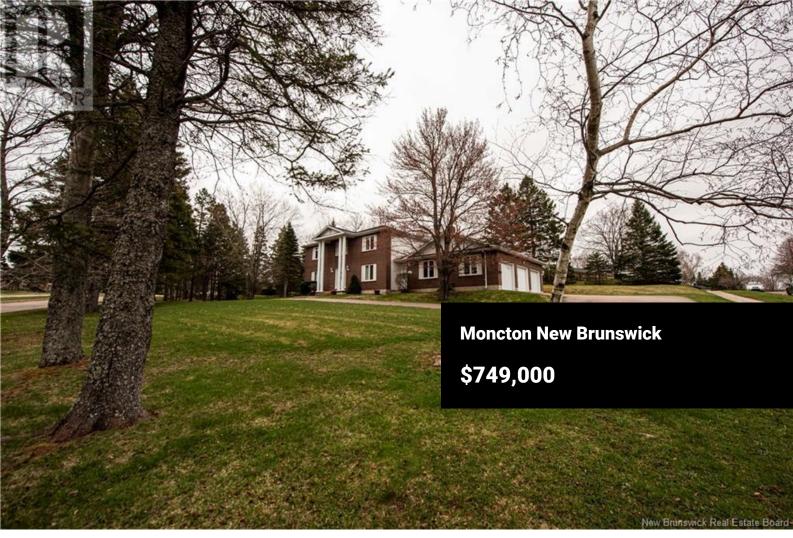

Welcome to 20 Spruce Grove Blvd. Sitting on a large, nearly 1 acre lot, the property offers space and privacy in the sought after neighborhood of Grove Hamlet. With an attached triple car garage and a grand foyer featuring a winding staircase, this home is impressive yet welcoming from the moment you walk in. Just off the fover is a space ideal for a home office. To the left of the foyer is a large formal living room which flows to the dining room. At the back of the house is the kitchen with cherry wood cabinets, eating area with patio doors leading to the backyard and family room complete with a wood fireplace. A laundry room/mud room and 2 piece bath complete this level. Ascend the stairway to the second level and you will see 4 large bedrooms including the primary bedroom all on the same level! The primary bedroom boasts a large walk in closet, 5 piece ensuite and a door leading to a balcony overlooking the foyer. A 4 piece family bath completes this level. The lower level offers additional living space with a family room and games room plus loads of storage space! Located close to great French and English schools, The Greater Moncton International Airport and easy highway access, your family can always be part of the fun while being able to retreat and relax at this estate like property at the end of the day. This home has been lovingly maintained by the original owners...