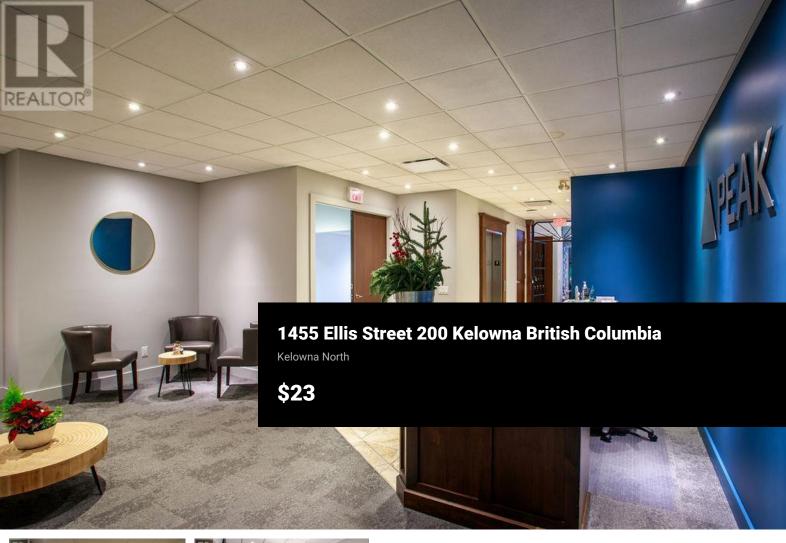

Discover a stunning, fully renovated high-end office space located on the second floor at 1455 Ellis Street in Kelowna. Spanning an impressive 6,156 square feet, this thoughtfully designed office offers a blend of modern elegance and functional comfort. The space features several bright, windowlined offices that provide breathtaking views of Okanagan Lake, creating an inspiring environment for productivity and creativity. The contemporary renovation includes premium finishes and a spacious layout, making it an ideal setting for professional firms seeking a prestigious address in the heart of Kelowna. Conveniently situated close to all amenities, this office space offers easy access to restaurants, retail shops, and service providers, making it highly accessible for both clients and staff. Ample parking is available in the neighbourhood, with additional parking available at the rear of the building, ensuring convenience for visitors and employees alike. A bonus area within the office provides flexible space for meetings, collaborative work, or private functions, enhancing the versatility of this exceptional property. Whether you're expanding your business or establishing a new presence in Kelowna, this office space combines prime location, stunning views, and modern amenities to meet all your professional needs. (id:6769)