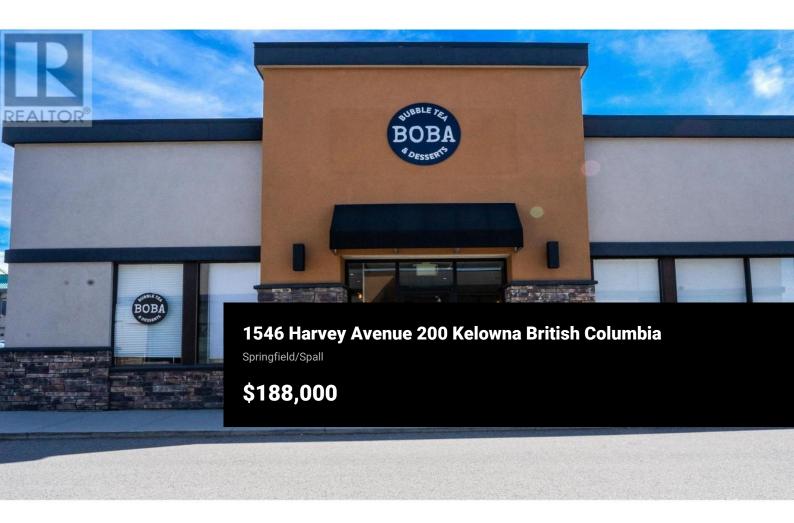

Exceptionally presented and recently renovated, this turn-key business is now available for sale. The tasteful upgrades include the addition of a small-size, grade commercial kitchen, enhancing operational capacity and efficiency. Boasting ample parking for both staff and customers, the location is both convenient and accessible in the Gateway Plaza. Detailed financials are available upon request for serious inquiries, making this a straightforward opportunity for any discerning buyer looking to invest in a ready-to-go enterprise. (id:6769)