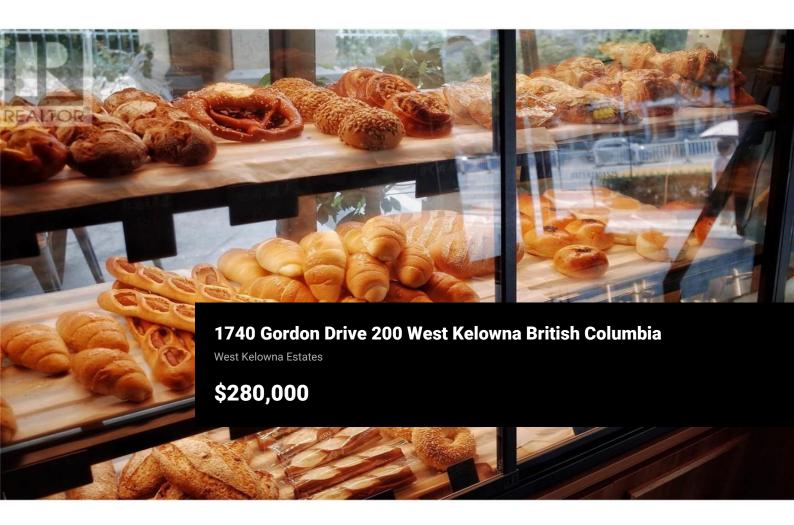

RE/MAX Kelowna 100-1553 Harvey Avenue Kelowna, BC, Canada Nestled in a vibrant, newly developed retail centre, this beautiful neighbourhood Bakery Cafe is surrounded by essential amenities including a medical clinic, pharmacy, offices, a major grocer, liquor store, pizza place, and a brew pub. With over \$100,000 invested in stunning tenant improvements and an additional \$100,000+ in top-of-the-line bakery and cafe equipment, this cafe is ready to impress. Plus, it's perfectly situated next to a gorgeous new large multi-family development, ensuring a steady flow of customers. Contact Listing Broker for non-disclosure agreement and further information. (id:6769)