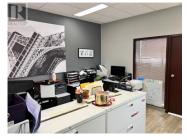

Units 200 & 201 combine for approximately 3,291 square feet of second floor office space at Penticton Plaza. Building features include walk up and elevator access, plenty of windows throughout and shared access to common men's and women's washrooms. Opportunity to open up the space and make it your own or utilize some of the existing improvements and built-out out offices that are already in place. Penticton Plaza offers excellent signage opportunities with prime exposure along Main Street, one of Penticton's main routes connecting to Highway 97 and lots of free parking on site. Take advantage of ample on-site parking and join tenants including Safeway, Shoppers Drug Mart, BC Liquor Store and more. Unit 201 may be leased independently. Utilities not included in additional rent. (id:6769)