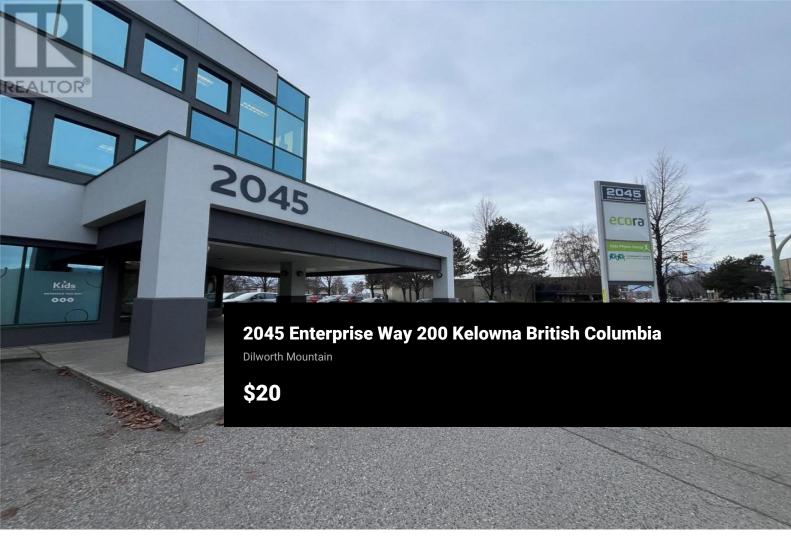

Beautiful built-out second floor professional office space available for sublease. Unit 200-2045 Enterprise Way is conveniently located in central Kelowna, offering easy access to major routes and is well-served by public transportation. The area is highly walkable, with nearby parks like Barlee Park and Parkinson Recreational Park and ample shopping and restaurant options near by. Unit features a bright open communal work space with lots of natural light, large boardroom, break out office and storage room. Building offers common bathroom facilities, elevator and walk up access and common parking. Sublease set to expire March 30th, 2026 but longer options will be considered. Contact listing agent for more information! (id:6769)