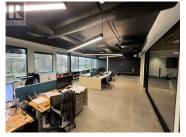

Beautiful built-out second floor professional office space available for sublease. Unit 200-2045 Enterprise Way is conveniently located in central Kelowna, offering easy access to major routes and is well-served by public transportation. The area is highly walkable, with nearby parks like Barlee Park and Parkinson Recreational Park and ample shopping and restaurant options near by. Unit features a bright open communal work space with lots of natural light, large boardroom, break out office and storage room. Building offers common bathroom facilities, elevator and walk up access and common parking. Sublease set to expire March 30th, 2026 but longer options will be considered. Contact listing agent for more information! (id:6769)