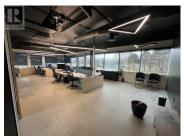

Beautiful built-out second floor professional office space available for sublease. Unit 200-2045 Enterprise Way is conveniently located in central Kelowna, offering easy access to major routes and is well-served by public transportation. The area is highly walkable, with nearby parks like Barlee Park and Parkinson Recreational Park and ample shopping and restaurant options near by. Unit features a bright open communal work space with lots of natural light, large boardroom, break out office and storage room. Building offers common bathroom facilities, elevator and walk up access and common parking. Sublease set to expire March 30th, 2026 but longer options will be considered. Contact listing agent for more information! (id:6769)