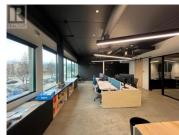

Beautiful built-out second floor professional office space available for sublease. Unit 200-2045 Enterprise Way is conveniently located in central Kelowna, offering easy access to major routes and is well-served by public transportation. The area is highly walkable, with nearby parks like Barlee Park and Parkinson Recreational Park and ample shopping and restaurant options near by. Unit features a bright open communal work space with lots of natural light, large boardroom, break out office and storage room. Building offers common bathroom facilities, elevator and walk up access and common parking. Sublease set to expire March 30th, 2026 but longer options will be considered. Contact listing agent for more information! (id:6769)