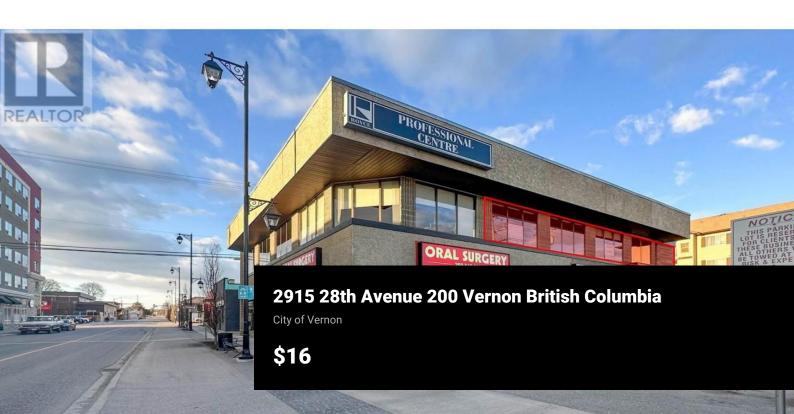

Outstanding 2nd floor professional office space for lease. South and east facing unit totaling approx. 1,928 SF with 4 individual, perimeteroffices with windows and 6 additional internal rooms. Large reception area and waiting room. In-suite washroom and laundry. Walk-up orelevator from the common entry. 3 dedicated on-site parking stalls and highly visible signage opportunities. Located at the high traffic corner of 28th Ave and 30th St in Downtown Vernon, 2 blocks east of 32nd St (Highway 97 N) the main north-south arterial road through Vernon. Basic rental rate is for the first year of the term only. (id:6769)