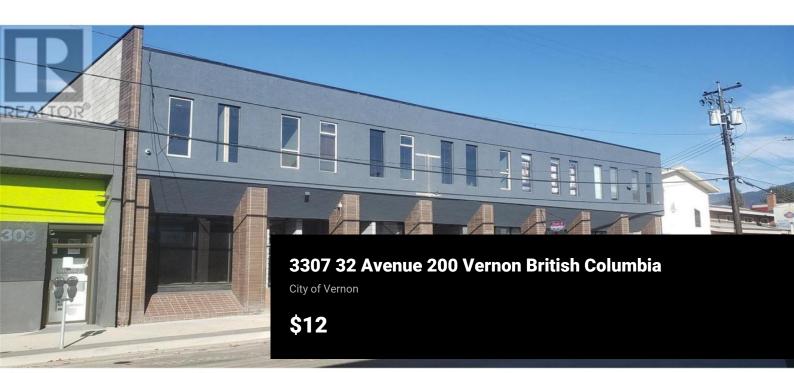

Professionally updated 2nd Floor Office Space - Up to 5,247 square feet. Pick your office size and floor location. Landlord would consider installing an elevator on satisfactory lease terms and conditions. Building located within walking distance to downtown amenities and restaurants. Rear secure parking with security gate. Space available Immediately. Also available - Basement floor space also available - 4,100 sq.ft. at \$8/sq.ft. (id:6769)