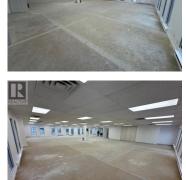

Professionally updated 2nd Floor Office Space - Up to 5,247 square feet. Pick your office size and floor location. Landlord would consider installing an elevator on satisfactory lease terms and conditions. Building located within walking distance to downtown amenities and restaurants. Rear secure parking with security gate. Space available Immediately. Also available - Basement floor space also available - 4,100 sq.ft. at \$8/sq.ft. (id:6769)