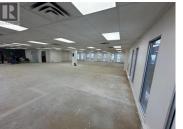

Updated Top Floor Space ready for your office design ideas - Up to 5,247 square feet. Pick your office size and floor location. Owner is open to demising the unit to suit your specific business needs also, the landlord would consider installing an elevator on satisfactory lease terms and conditions. Building located within walking distance to downtown amenities and restaurants. Rear secure parking with security gate. Space available Immediately. (id:6769)