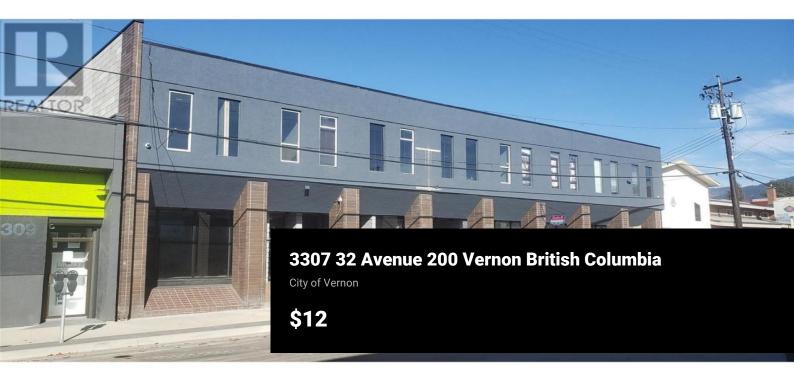

Updated Top Floor Space ready for your office design ideas - Up to 5,247 square feet. Pick your office size and floor location. Owner is open to demising the unit to suit your specific business needs also, the landlord would consider installing an elevator on satisfactory lease terms and conditions. Building located within walking distance to downtown amenities and restaurants. Rear secure parking with security gate. Space available Immediately. (id:6769)