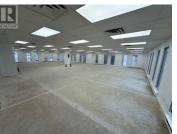

Updated Top Floor Space ready for your office design ideas - Up to 5,247 square feet. Pick your office size and floor location. Owner is open to demising the unit to suit your specific business needs also, the landlord would consider installing an elevator on satisfactory lease terms and conditions. Building located within walking distance to downtown amenities and restaurants. Rear secure parking with security gate. Space available Immediately. (id:6769)