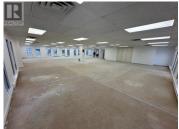

Updated Top Floor Space ready for your office design ideas - Up to 5,247 square feet. Pick your office size and floor location. Owner is open to demising the unit to suit your specific business needs also, the landlord would consider installing an elevator on satisfactory lease terms and conditions. Building located within walking distance to downtown amenities and restaurants. Rear secure parking with security gate. Space available Immediately. (id:6769)