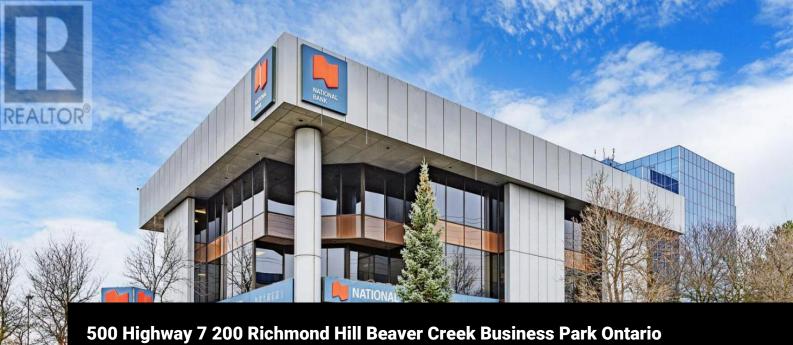

Beaver Creek Business Park

\$15

## SOTHEBY S INTERNATIONAL REALTY CANADA, Brokerage

Your thriving business awaits the ideal office space at the national bank plaza in the heart of Richmond Hill. Spacious 10,785 sq. ft. Professional office space available in a prestigious location, perfect for businesses seeking a modern and functional environment. The office building is 3 stories above ground with a site area of 2.1 acres and about 80 surface parking stalls. Well managed building and highly visible podium signage on highway 7 east. \*\*\*\* EXTRAS \*\*\*\* Office space is divisible, speak to listing agent for tours and details. Property superintendent on site. The site offers access to all means of transportation. The area includes commercial banks, professional offices, hotels & restaurants. (id:6769)