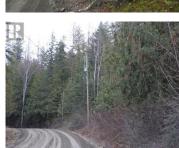

## 200 Hidden Lake Road Enderby British Columbia Enderby / Grindrod

RE/MAX

RE/MAX Kelowna 100-1553 Harvey Avenue Kelowna, BC, Canada Beautiful 25+ acres of nicely treed and open pastureland property. Many building sites in the open areas or in the tree line. Domestic water licence off Birk Creek for 500 gallons per day. Park like property with hydro and telephone service along Hidden Lake Rd. Rolling terrain allowing easy access to most areas of the property. Septic system partially installed. Located approximately 17 minutes from Enderby. (id:6769)