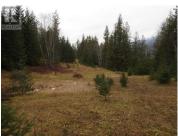

## 200 Hidden Lake Road Enderby British Columbia Enderby / Grindrod

RE/MAX

RE/MAX Kelowna 100-1553 Harvey Avenue Kelowna, BC, Canada Beautiful 25+ acres of nicely treed and open pastureland property. Many building sites in the open areas or in the tree line. Domestic water licence off Birk Creek for 500 gallons per day. Park like property with hydro and telephone service along Hidden Lake Rd. Rolling terrain allowing easy access to most areas of the property. Septic system partially installed. Located approximately 17 minutes from Enderby. (id:6769)