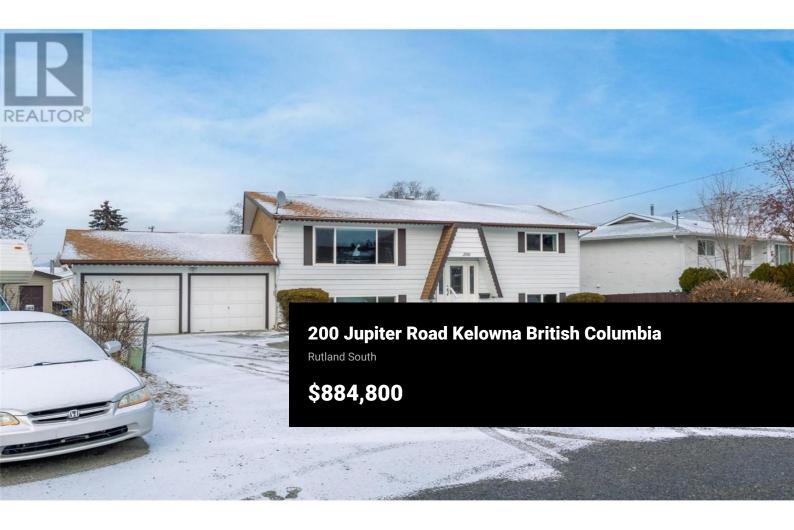

The complete package! The open-concept layout features a stunning kitchen with an island, gas stove, and stainless steel appliances. Enjoy the convenience of a double attached garage plus a spacious detached garage/workshop with vehicle access. Basement has separate entrance and a summer kitchen. The large, fully fenced backyard is ideal for pets to roam, while two patios provide ample outdoor space, including a private hot tub area for ultimate relaxation. Perfect for entertaining or quiet evenings, this home blends modern upgrades with functionality in a fantastic location! (id:6769)